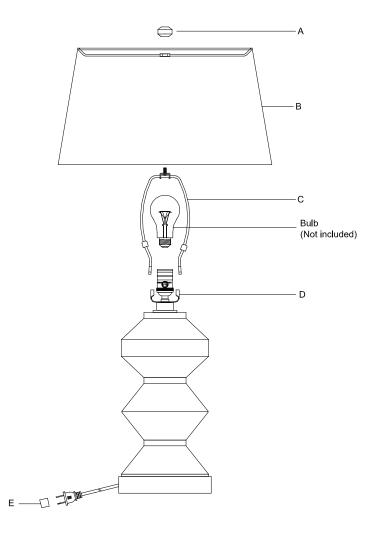

NOTE: CAREFULLY UNPACK EACH PIECE IN TOP LAYER OF PACKING PRIOR TO REMOVING. RETAIN ALL PACKING MATERIAL UNTIL INSPECTION AND **INSTALLATION ARE FINAL.** 

- 1. Carefully remove all parts from the box.
- 2. Install harp (C) onto the saddle (D).
- 3. Place shade (B) to the harp (C) and secure with finial (A).
- 4. Insert bulb (not included) into the socket.
- 5. Remove protective plug cover (E) from the plug.
- 6. Plug into a proper electrical outlet and test the fixture.
- 7. Installation is complete.