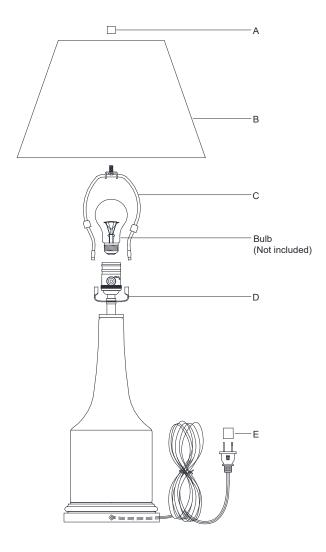

- 1. Carefully remove all parts from the box.
- 2. Install harp (C) onto the saddle (D).
- 3. Place shade (B) to the harp (C) and secure with finial (A).
- 4. Insert bulb (not included) into the socket.
- 5. Remove protective plug cover (E) from the plug.
- 6. Plug into a proper electrical outlet and test the fixture.
- 7. Installation is complete.