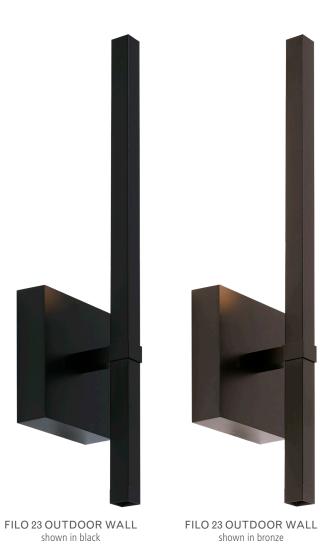

Featuring an elegant minimal design, the Filo 23 outdoor wall sconce is designed for reduced glare wayfinding with indirect light illuminating softly against the wall paired with a downlight illumination to highlight architectural features. Sized to match architectural scale.

Filo 23 Outdoor Wall

### ORDERING INFORMATION

| PRODUCT  | CRI/CCT          | LENGTH | FINISH              | VOLTAGE         |
|----------|------------------|--------|---------------------|-----------------|
| 7000WFLO | 930 90 CRI 3000K | 23 23" | B BLACK<br>Z BRONZE | UNV 120V - 277V |