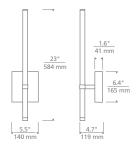

### **SPECIFICATIONS**

| DELIVERED LUMENS      | 1187.5                                                                                                                            |
|-----------------------|-----------------------------------------------------------------------------------------------------------------------------------|
| WATTS                 | 23.89                                                                                                                             |
| VOLTAGE               | Universal 120V-277V                                                                                                               |
| DIMMING               | Dimmable with most LED compatible ELV & TRIAC dimmers + 0-10V                                                                     |
| LIGHT DISTRIBUTION    | Symmetric                                                                                                                         |
| OPTICS                | Downlight optic 30°                                                                                                               |
| MOUNTING OPTIONS      | Wall                                                                                                                              |
| CCT                   | 3000K                                                                                                                             |
| CRI                   | 90+                                                                                                                               |
| COLOR BINNING         | 3 Step                                                                                                                            |
| BUG RATING            | B1-U3-G1                                                                                                                          |
| DARK SKY              | Non-Compliant                                                                                                                     |
| WET LISTED            | IP65                                                                                                                              |
| GENERAL LISTING       | ETL                                                                                                                               |
| CALIFORNIA TITLE 24   | Can be used to comply with CEC 2019 Title 24<br>Part 6 for outdoor use. Registration with CEC<br>Appliance Database not required. |
| START TEMP            | -30°C                                                                                                                             |
| FIELD SERVICEABLE LED | No                                                                                                                                |
| CONSTRUCTION          | Aluminum                                                                                                                          |
| HARDWARE              | Stainless Steel                                                                                                                   |
| FINISH                | Powder Coat                                                                                                                       |
| LED LIFETIME          | L70; >60,000 Hours                                                                                                                |
| WARRANTY*             | 5 Years                                                                                                                           |
| WEIGHT                | 3.5 lbs.                                                                                                                          |
|                       |                                                                                                                                   |