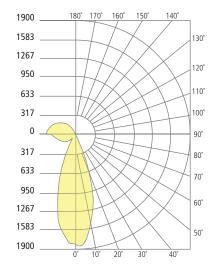

## PHOTOMETRICS\*

\*For latest photometrics, please visit www.techlighting.com/OUTDOOR

#### FILO 23 OUTDOOR WALL

Total Lumen Output: 1125.0
Total Power: 23.9
Luminaire Efficacy: 47.1
Color Temp: 3000K
CRI: 90
BUG Rating: B1-U3-G1