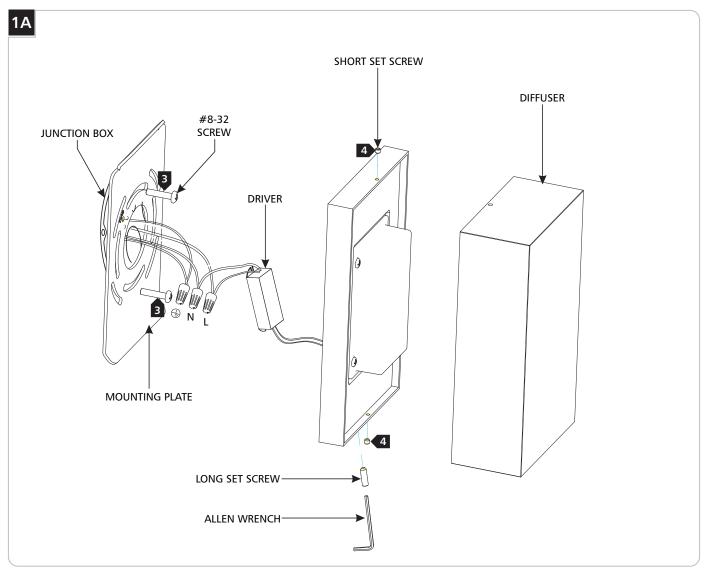

## Install the Fixture

- 1 With the provided Allen wrench, remove the long set screw at the bottom of the fixture base.
- 2 Remove the mounting plate from the fixture base.
- 3 Install the mounting plate to the junction box with the two #8-32 screws provided.
- 4 Install the diffuser to the fixture base and secure it in place with the short set screws on the top and bottom of the fixture base using the provided Allen wrench.
- 5 Connect the black driver wire to the black fixture wire with a wire nut.
- 6 Connect the red driver wire to the red fixture wire with a wire nut.
- 7 Connect the fixture to a suitable ground in accordance with local electrical codes.
- 8 Connect the white driver wire to the neutral power line with a wire nut.
- 9 Connect the black driver wire to the hot power line with a wire nut.
- Properly place the driver, all wires, and wire nut connections into the junction box, mount the fixture base onto the mounting plate, and secure it in place by reinstalling the Allen screws using the provided Allen wrench.