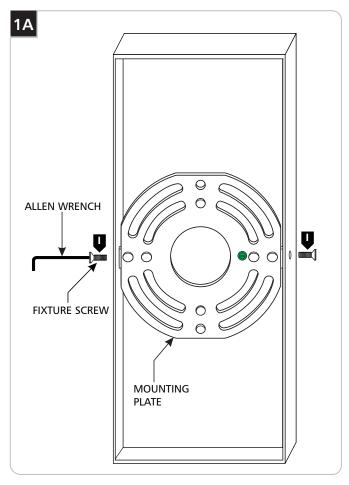

## Install the Fixture

- 1 Remove the fixture screws located on both sides of the fixture base with the provided Allen wrench.
- 2 Remove the mounting plate from the fixture base.