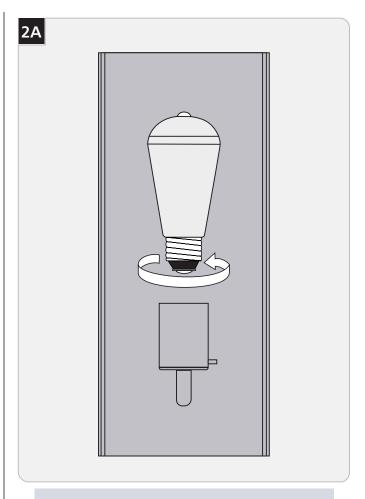

**CAUTION:** To reduce the risk of a burn or electric shock during re-lamping, disconnect the power to the fixture.

Refer to fixture marking for lamp information.

1 Screw the lamp into the socket.