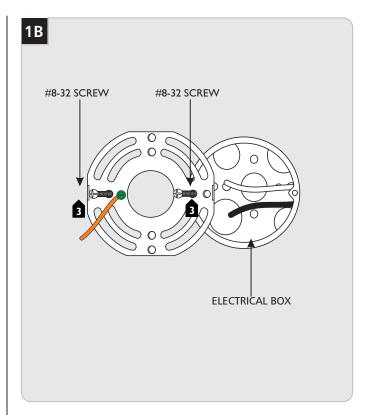

Use minimum 90°c supply conductors.

Install the mounting plate onto the electrical box with the two #8-32 screws provided.