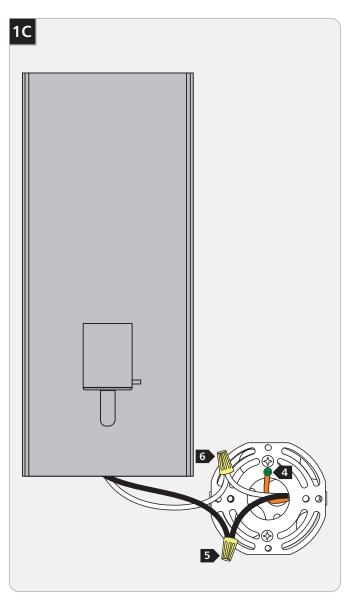

## **Install the Lamp**

- Connect the mounting plate ground wire to a suitable ground in accordance with local electrical codes.
- Connect the black fixture wire to the hot power line wire with a wire nut.
- 6 Connect the white fixture wire to the neutral power line wire with a wire nut.
- Properly place all wires and wire nut connections into the fixture base.
- Mount the fixture by sliding it back onto the mounting plate and reinstalling the fixture screws (reversal of figure 1A).