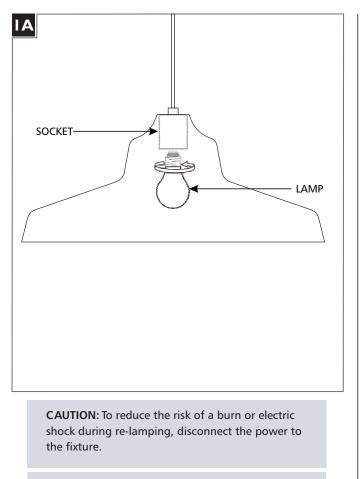

### Install the Lamp

This product is suitable for damp locations.

Refer to fixture marking for lamp information.

**5** Screw the lamp into the socket.