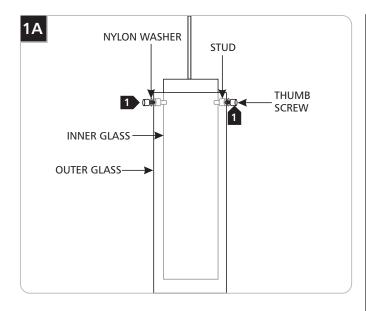

## **Installing the Outer Glass & Lamp**

**CAUTION:** To reduce the risk of a burn or electric shock during relamping, disconnect the power to the fixture.

1 Line up the outer glass holes with the inner glass studs and secure the outer glass to inner glass with provided thumb screws and nylon washers.