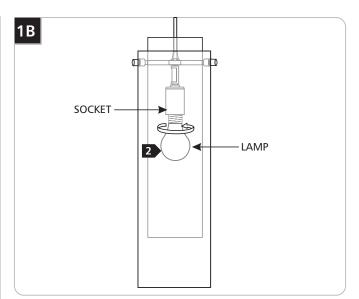

Refer to fixture marking for lamp information.

2 Screw the lamp into the socket.