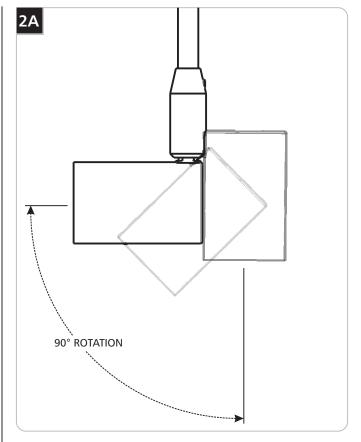

**Bolt Head** 

700FJBLT\_

1.0



**HEADS-LOW VOLTAGE** 

#### **GENERAL PRODUCT INFORMATION:**



This product is ETL listed and suitable only for indoor dry locations and approved for use at any height above the finished floor.



### **Install the Lamp**



**CAUTION:** To reduce the risk of a burn or electric shock during accessory installation, disconnect the power to the fixture.

Use MAX 50 Watt MR16 Front Cover Lamp.



1 Push the lamp pins completely into the socket.

# **Adjust the Fixture**



1 Rotate the socket up to 90°.

# **SAVE THESE INSTRUCTIONS!**



7400 Linder Ave, Skokie, IL 60077 847.410.4400

#### www.techlighting.com

© 2019 Tech Lighting, L.L.C. All rights reserved. The "Tech Lighting" graphic is a registered trademark of Tech Lighting, L.L.C. Tech Lighting reserves the right to change specifications for product improvements without notification.

A Generation Brands Company