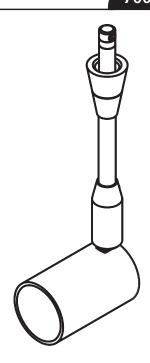

**Bolt Head** 

700FJBLT\_

1.0



**HEADS-LOW VOLTAGE** 

#### **GENERAL PRODUCT INFORMATION:**



This product is ETL listed and suitable only for indoor dry locations and approved for use at any height above the finished floor.



### **Install the Lamp**



**CAUTION:** To reduce the risk of a burn or electric shock during accessory installation, disconnect the power to the fixture.

Use MAX 50 Watt MR16 Front Cover Lamp.



1 Push the lamp pins completely into the socket.

# **Adjust the Fixture**



1 Rotate the socket up to 90°.

# **SAVE THESE INSTRUCTIONS!**



7400 Linder Ave, Skokie, IL 60077 847.410.4400

#### www.techlighting.com

© 2019 Tech Lighting, L.L.C. All rights reserved. The "Tech Lighting" graphic is a registered trademark of Tech Lighting, L.L.C. Tech Lighting reserves the right to change specifications for product improvements without notification.

A Generation Brands Company