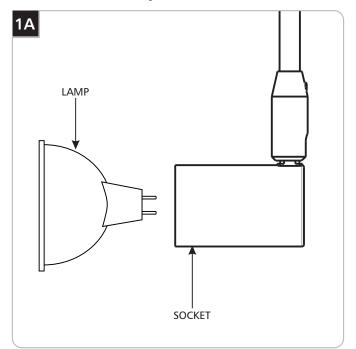

### **Install the Lamp**

**CAUTION:** To reduce the risk of a burn or electric shock during accessory installation, disconnect the power to the fixture.

Use MAX 50 Watt MR16 Front Cover Lamp.

1 Push the lamp pins completely into the socket.