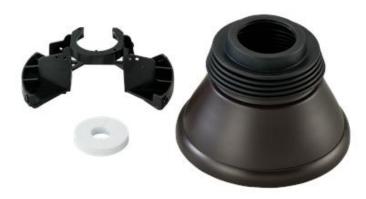

## FAN COLLECTIONS

MCM95BZ: Minimalist Slope Ceiling Canopy Kit -

**Bronze** 

Dimensions:

**Material List:** 

Collections: Minimalist 56

Minimalist 72

Note: For sloped or vaulted ceilings (up to 25 degree pitch), this adapter can easily be mounted on the Minimalist or Minimalist Max face.

UPC #:014817562453

Finish: Bronze (BZ)