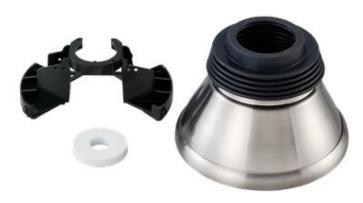

## FAN COLLECTIONS

MCM95BS: Minimalist Slope Ceiling Canopy Kit - Brushed Steel

## **Material List:**

1 Body - Steel - Brushed Steel

Collections: Minimalist Canopy Kit (Primary)

Minimalist 56 Minimalist 72

Note: For sloped or vaulted ceilings (up to 25 degree pitch), this adapter can easily be mounted on the Minimalist or Minimalist Max face.