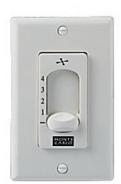

Job Name: Job Type:

Comments: Quantity:

ESSWC-4-WH: Wall Control - White

**Dimensions:** 

**Material List:** 

UPC #:026586957439