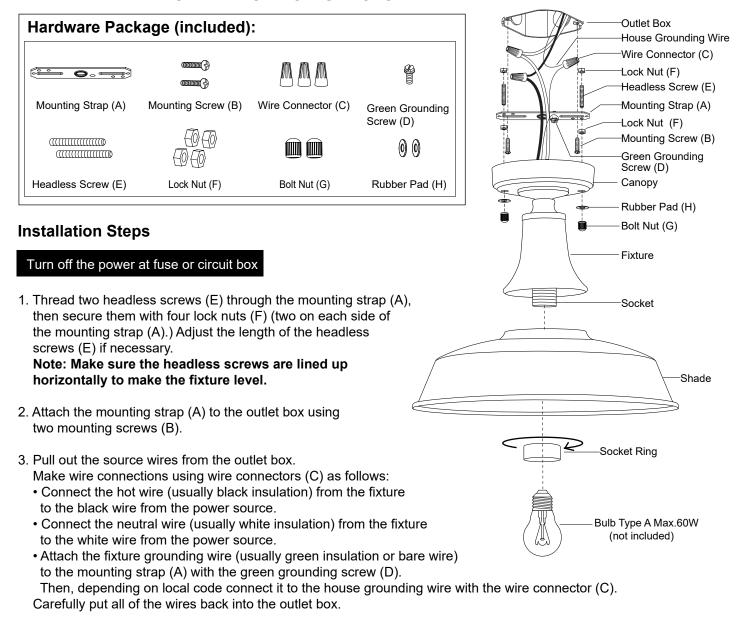

NOTE: 1. Before installing, consult local electrical codes for wiring and grounding requirements.

2. READ AND SAVE THESE INSTRUCTIONS.

- 4. Attach the canopy to the mounting strap (A) by inserting the headless screw (E), then secure it with two rubber pads (H) and the two bolt nuts (G).
- 5. Attach shade to fixture, then secure it with socket ring.
- 6. Install the bulbs (not included). Check relamping label at socket area or packaging for maximum wattage allowed.

Turn on the power at fuse or circuit box