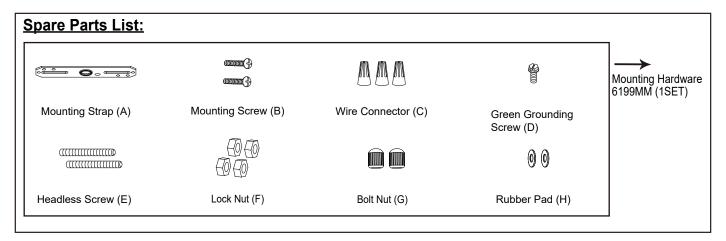

0

WARNING: Turn off the main power at circuit breaker before installing fixture. AVERTISSEMENT: Coupez la source d'alimentation principale au panneau central de disjoncteurs avant d'installer le luminaire.

NOTE: 1. Before installing, consult local electrical codes for wiring and grounding requirements.

2. READ AND SAVE THESE INSTRUCTIONS.



- 4. Attach the canopy to the mounting strap (A) by inserting the headless screw (E), then secure it with two rubber pads (H) and the two bolt nuts (G).
- 5. Attach shade to fixture, then secure it with socket ring.
- 6. Install the bulbs (not included). Check relamping label at socket area or packaging for maximum wattage allowed.

Turn on the power at fuse or circuit box



## The following parts are available for re-order if damaged or missing.