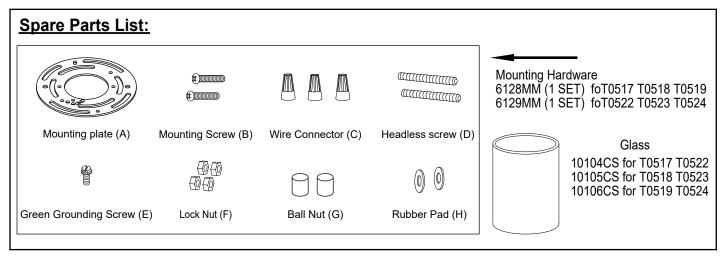

### The following parts are available for re-order if damaged or missing.

| T0517<br>T0522 | T0518<br>T0523 | T0519<br>T0524 |
|----------------|----------------|----------------|
| A: 5-1/2"      | A: 6-1/4"      | A: 8-1/2"      |
| B: 9-1/2"      | B: 11-3/4"     | B: 14-3/4"     |
| C: 7"          | C: 8"          | C: 10-1/2"     |