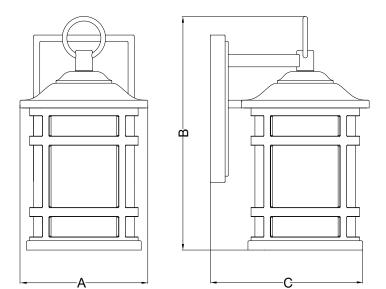

### The following parts are available for re-order if damaged or missing.

| T0517<br>T0522 | T0518<br>T0523 | T0519<br>T0524 |
|----------------|----------------|----------------|
| A: 5-1/2"      | A: 6-1/4"      | A: 8-1/2"      |
| B: 9-1/2"      | B: 11-3/4"     | B: 14-3/4"     |
| C: 7"          | C: 8"          | C: 10-1/2"     |