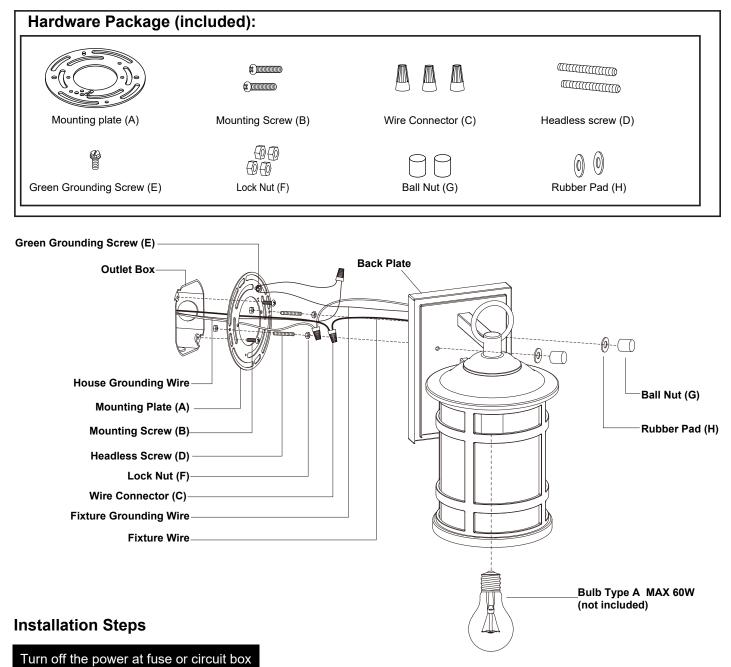

## NOTE: 1. Before installing, consult local electrical codes for wiring and grounding requirements. 2. READ AND SAVE THESE INSTRUCTIONS.

- 1. Thread two headless screws (D) through the mounting plate (A), and then secure them with four lock nuts (F) (two on each side of the mounting plate (A).) Adjust the length of the headless screws (D) if necessary. Note: Make sure the headless screws are lined up horizontally to make the fixture will be level.
- 2. Attach the mounting plate (A) to the outlet box by using two mounting screws (B).

- 3. Pull out the source wires and the house grounding wire from the outlet box. Make wire connections using the wire connectors (C):
  - ---Connect the black wire from the fixture to the black wire from the power source.
  - ---Connect the white wire from the fixture to the white wire from the power source.
  - ---Attach the fixture grounding wire to the mounting plate (A) with the green grounding screw (E). Then connect it to the house grounding wire with a wire connector (C).

Carefully put the wires back into the outlet box.

- 4. Attach the fixture to the mounting plate (A) by inserting headless screws (D) into holes on back plate, and then secure it with two rubber pads (H) and two ball nuts (G).
  - NOTE: With silicone caulking compound, caulk complete around the back plate meets with the wall surface to prevent water from seeping into the outlet box.
- 5. Install a bulb (not included). See relamping label at socket area or packaging for maximum allowed wattage.