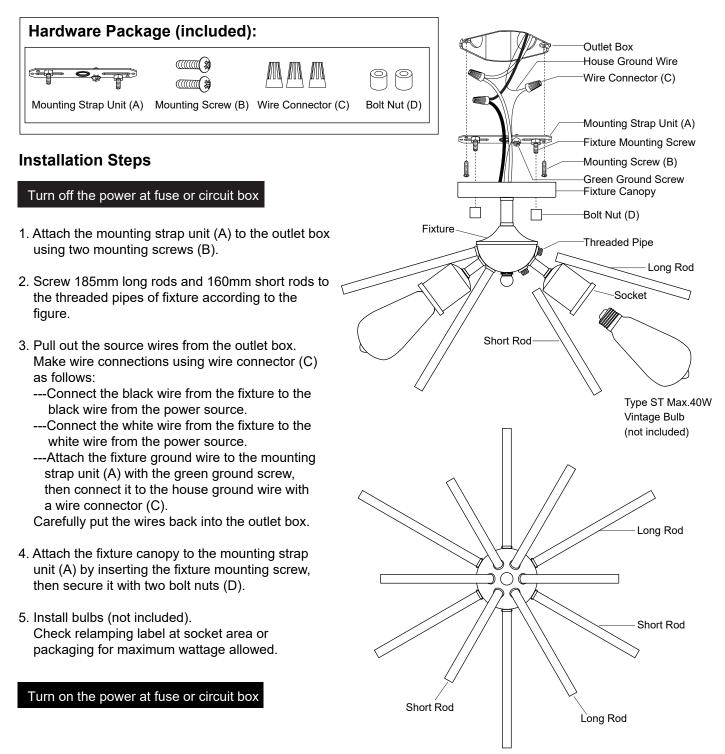

## ASSEMBLY AND INSTALLATION INSTRUCTIONS

C0249

## **WARNING:** TO AVOID RISK OF ELECTRICAL SHOCK, BE SURE TO SHUT OFF POWER BEFORE INSTALLING OR SERVICING THIS FIXTURE.

## NOTE: 1. Before installing, consult local electrical codes for wiring and grounding requirements. 2. READ AND SAVE THESE INSTRUCTIONS.

The following parts are available for re-order if damaged or missing.

| Spare Parts Lis                           | <u>t:</u>             |                    |              |                               |
|-------------------------------------------|-----------------------|--------------------|--------------|-------------------------------|
|                                           |                       |                    | 00           | Assembly Kit<br>6280MM (1SET) |
| Mounting Strap Unit (/                    | A) Mounting Screw (B) | Wire Connector (C) | Bolt Nut (D) |                               |
|                                           |                       |                    |              |                               |
| Short Rod 160mmLong Rod 185mm3230RD3229RD |                       |                    |              |                               |