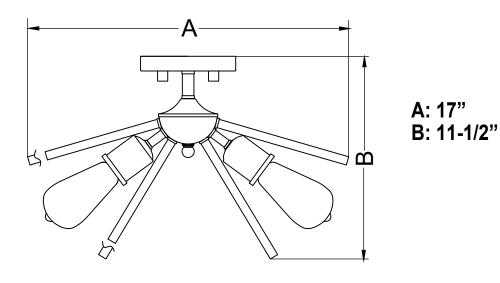

## ASSEMBLY AND INSTALLATION INSTRUCTIONS

C0249

## **WARNING:** TO AVOID RISK OF ELECTRICAL SHOCK, BE SURE TO SHUT OFF POWER BEFORE INSTALLING OR SERVICING THIS FIXTURE.

## NOTE: 1. Before installing, consult local electrical codes for wiring and grounding requirements. 2. READ AND SAVE THESE INSTRUCTIONS.

The following parts are available for re-order if damaged or missing.