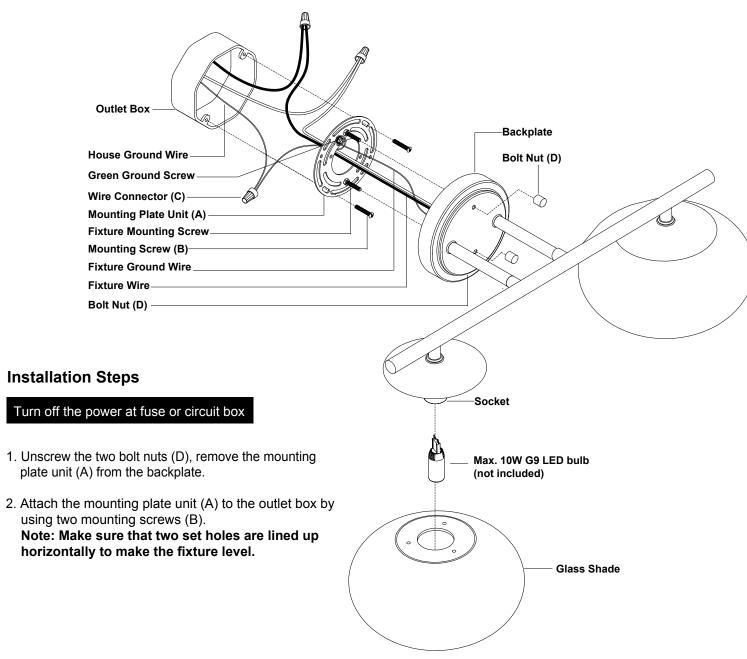

## WARNING: TO AVOID RISK OF ELECTRICAL SHOCK, BE SURE TO SHUT OFF POWER WHILE INSTALLING OR SERVICING THIS FIXTURE.

NOTES: 1. Before installing, consult local electrical codes for wiring and grounding requirements.

2. Read and save these instructions.

- 3. Pull out the source wires from the outlet box. Make wire connections using wire connectors (C) as follows:
  - Connect the hot wire (black insulation) from the fixture to the black wire from the power source.
  - Connect the neutral wire (white insulation) from the fixture to the white wire from the power source.
  - Attach the fixture ground wire (bare wire) to the mounting plate unit (A) with the green ground screw, then connect it to the house ground wire with the wire connector (C).
  - Carefully put all of the wires back into the outlet box.
- 4. Attach the backplate of the fixture to the mounting plate unit (A) by aligning and inserting the two fixture mounting screws into set holes on backplate, then secure it with two bolt nuts (D).
- 5. Install 2 x 10W Max. G9 LED bulbs (not included). Check relamping label at socket area or packaging for maximum wattage allowed.
- 6. Attach the glass shade to the fixture, and secure them.

#### Turn on the power at fuse or circuit box