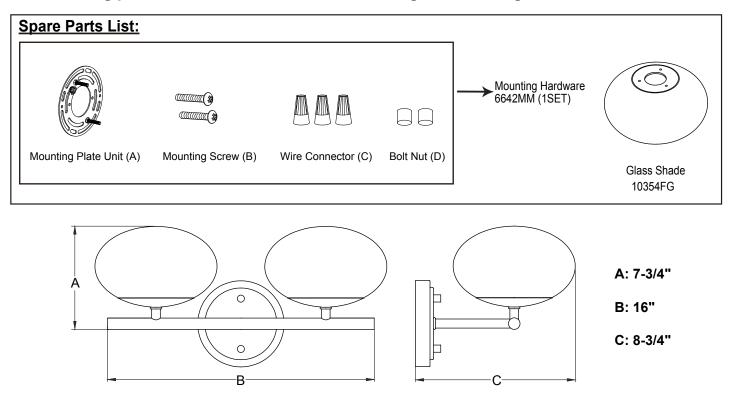

ture to the white wire from the power source.
  - Attach the fixture ground wire (bare wire) to the mounting plate unit (A) with the green ground screw, then connect it to the house ground wire with the wire connector (C).
  - Carefully put all of the wires back into the outlet box.
- 4. Attach the backplate of the fixture to the mounting plate unit (A) by aligning and inserting the two fixture mounting screws into set holes on backplate, then secure it with two bolt nuts (D).
- 5. Install 2 x 10W Max. G9 LED bulbs (not included). Check relamping label at socket area or packaging for maximum wattage allowed.
- 6. Attach the glass shade to the fixture, and secure them.

#### Turn on the power at fuse or circuit box

### The following parts are available for re-order if damaged or missing.



#### 1 Year Warranty

Vaxcel warrants all of our products against defects in workmanship and finishes for one year following the date of shipment.

Exclusions: This warranty does not include the failure of products from extreme acts of nature; environmental conditions not suited for the products intended use; operation in temperatures outside of the range specified in the instruction manual; usage with improper power supply, power surges or dips. For coastal locations, some corrosion is considered normal for the environment.

Vaxcel reserves the right to repair, replace or issue a credit for any properly installed product, provided it is returned per RMA instruction. This warranty is limited to the cost of the product only and does not extend to transportation, installation or replacemen