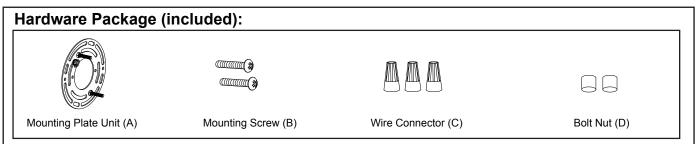

# ASSEMBLY AND INSTALLATION INSTRUCTIONS

W0433

## WARNING: TO AVOID RISK OF ELECTRICAL SHOCK, BE SURE TO SHUT OFF POWER WHILE INSTALLING OR SERVICING THIS FIXTURE.

NOTES: 1. Before installing, consult local electrical codes for wiring and grounding requirements.

2. Read and save these instructions.





- 3. Pull out the source wires from the outlet box. Make wire connections using wire connectors (C) as follows:
  - Connect the hot wire (black insulation) from the fixture to the black wire from the power source.
  - Connect the neutral wire (white insulation) from the fixture to the white wire from the power source.
  - Attach the fixture ground wire (bare wire) to the mounting plate unit (A) with the green ground screw, then connect it to the house ground wire with the wire connector (C).
  - Carefully put all of the wires back into the outlet box.
- 4. Attach the backplate of the fixture to the mounting plate unit (A) by aligning and inserting the two fixture mounting screws into set holes on backplate, then secure it with two bolt nuts (D).
- 5. Install 2 x 10W Max. G9 LED bulbs (