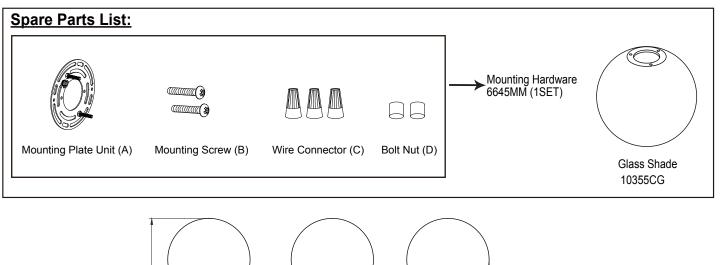

re to the white wire from the power source.
  - Attach the fixture ground wire (bare wire) to the mounting plate unit (A) with the green ground screw, then connect it to the house ground wire with the wire connector (C).

Carefully put all of the wires back into the outlet box.

- 4. Attach the backplate of the fixture to the mounting plate unit (A) by aligning and inserting the two fixture mounting screws into set holes on backplate, then secure it with two bolt nuts (D).
- 5. Install 2 x 40W Max. candelabra bulbs (not included). Check relamping label at socket area or packaging for maximum wattage allowed.
- 6. Attach the glass shade to the fixture, and secure them.

#### Turn on the power at fuse or circuit box

### The following parts are available for re-order if damaged or missing.





## 1 Year Warranty

Vaxcel warrants all of our products against defects in workmanship and finishes for one year following the date of shipment.

Exclusions: This warranty does not include the failure of products from extreme acts of nature; environmental conditions not suited for the products intended use; operation in temperatures outside of the range specified in the instruction manual; usage with improper power supply, power surges or dips. For coastal locations, some corrosion is considered normal for the environment.

Vaxcel reserves the right to repair, replace or issue a credit for any properly installed product, provided it is returned per RMA instruction. This warranty is limited to the cost of the product only and does not extend to transportation, installation or replacemen