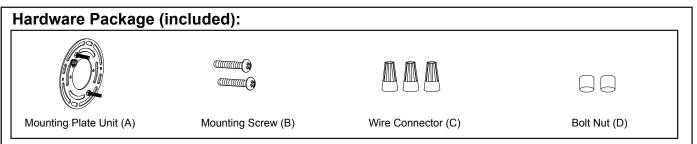

2. Read and save these instructions.

- 3. Pull out the source wires from the outlet box. Make wire connections using wire connectors (C) as follows:
  - Connect the hot wire (black insulation) from the fixture to the black wire from the power source.
  - Connect the neutral wire (white insulation) from the fixture to the white wire from the power source.
  - Attach the fixture ground wire (bare wire) to the mounting plate unit (A) with the green ground screw, then connect it to the house ground wire with the wire connector (C).

Carefully put all of the wires back into the outlet box.

- 4. Attach the backplate of the fixture to the mounting plate unit (A) by aligning and inserting the two fixture mounting screws into set holes on backplate, then secure it with two bolt nuts (D).
- 5. Install 2 x 40W Max. candelabra bulbs (not included). Check relamping label at socket area or packaging for maximum wattage allowed.
- 6. Attach the glass shade to the fixture, and secure them.