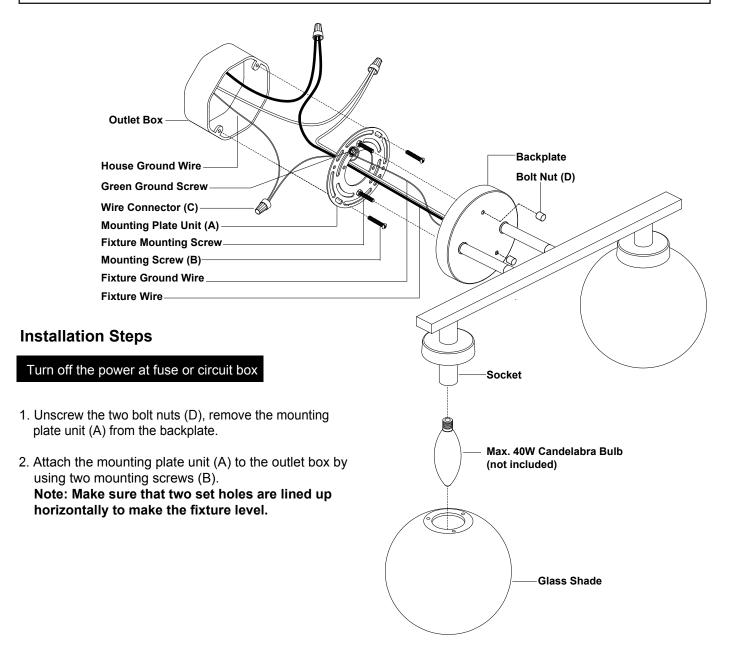

2. Read and save these instructions.

- 3. Pull out the source wires from the outlet box. Make wire connections using wire connectors (C) as follows:
  - Connect the hot wire (black insulation) from the fixture to the black wire from the power source.
  - Connect the neutral wire (white insulation) from the fixture to the white wire from the power source.
  - Attach the fixture ground wire (bare wire) to the mounting plate unit (A) with the green ground screw, then connect it to the house ground wire with the wire connector (C).

Carefully put all of the wires back into the outlet box.

- 4. Attach the backplate of the fixture to the mounting plate unit (A) by aligning and inserting the two fixture mounting screws into set holes on backplate, then secure it with two bolt nuts (D).
- 5. Install 2 x 40W Max. candelabra bulbs (not included). Check relamping label at socket area or packaging for maximum wattage allowed.
- 6. Attach the glass shade to the fixture, and secure them.