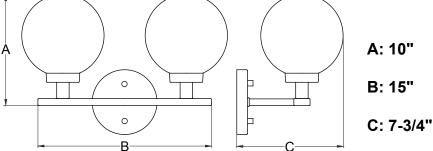

to the white wire from the power source.
  - Attach the fixture ground wire (bare wire) to the mounting plate unit (A) with the green ground screw, then connect it to the house ground wire with the wire connector (C).

Carefully put all of the wires back into the outlet box.

- 4. Attach the backplate of the fixture to the mounting plate unit (A) by aligning and inserting the two fixture mounting screws into set holes on backplate, then secure it with two bolt nuts (D).
- 5. Install 2 x 40W Max. candelabra bulbs (not included). Check relamping label at socket area or packaging for maximum wattage allowed.
- 6. Attach the glass shade to the fixture, and secure them.

#### Turn on the power at fuse or circuit box

### The following parts are available for re-order if damaged or missing.





## 1 Year Warranty

Vaxcel warrants all of our products against defects in workmanship and finishes for one year following the date of shipment.

Exclusions: This warranty does not include the failure of products from extreme acts of nature; environmental conditions not suited for the products intended use; operation in temperatures outside of the range specified in the instruction manual; usage with improper power supply, power surges or dips. For coastal locations, some corrosion is considered normal for the environment.

Vaxcel reserves the right to repair, replace or issue a credit for any properly installed product, provided it is returned per RMA instruction. This warranty is limited to the cost of the product only and does not extend to transportation, installation or replacement