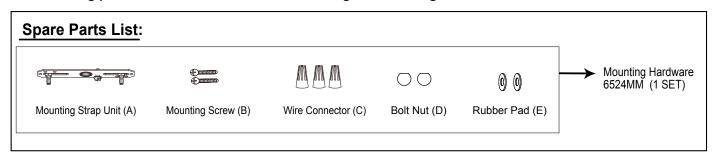

Turn on the power at fuse or circuit box.

The following parts are available for re-order if damaged or missing.