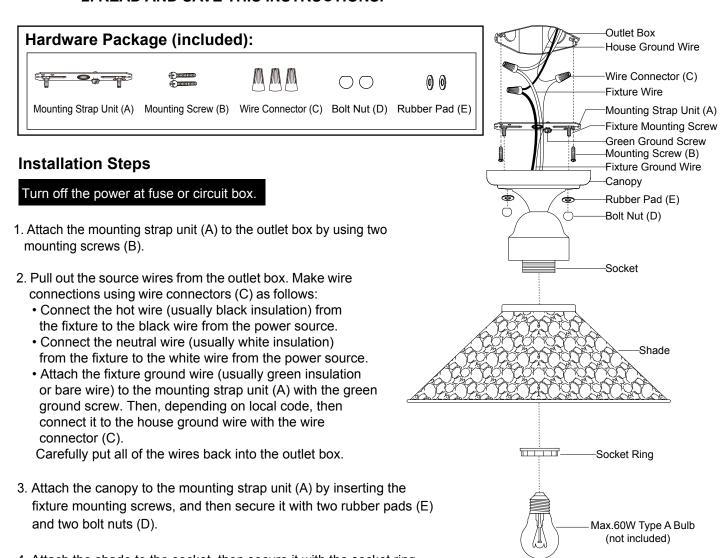

## ASSEMBLY AND INSTALLATION INSTRUCTIONS

## T0667

WARNING: Turn off the main power at circuit breaker before installing fixture. AVERTISSEMENT: Coupez la source d'alimentation principale au panneau central de disjoncteurs avant d'installer le luminaire.

NOTES: 1. Before installing, consult local electrical codes for wiring and grounding requirements.
2. READ AND SAVE THIS INSTRUCTIONS.

- 4. Attach the shade to the socket, then secure it with the socket ring.
- 5. Install the bulb (not included). Check relamping label at socket area or packaging for maximum wattage allowed .

Turn on the power at fuse or circuit box.

The following parts are available for re-order if damaged or missing.