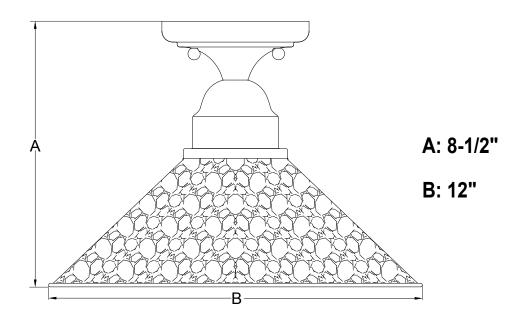

## ASSEMBLY AND INSTALLATION INSTRUCTIONS

## T0667

WARNING: Turn off the main power at circuit breaker before installing fixture. AVERTISSEMENT: Coupez la source d'alimentation principale au panneau central de disjoncteurs avant d'installer le luminaire.

NOTES: 1. Before installing, consult local electrical codes for wiring and grounding requirements.
2. READ AND SAVE THIS INSTRUCTIONS.



- 4. Attach the shade to the socket, then secure it with the socket ring.
- 5. Install the bulb (not included). Check relamping label at socket area or packaging for maximum wattage allowed .

Turn on the power at fuse or circuit box.



The following parts are available for re-order if damaged or missing.