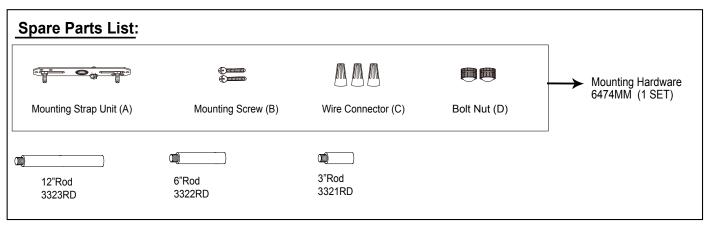

8. Angled mounting recommended for a vaulted or angled ceiling. (See Fig. 1)

Turn on the power at fuse or circuit box.

The following parts are available for re-order if damaged or missing.