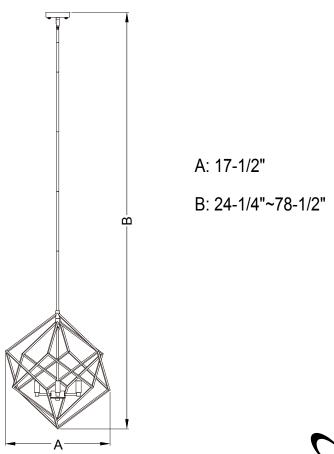

## ASSEMBLY AND INSTALLATION INSTRUCTIONS

P0372

## **WARNING:** TO AVOID RISK OF ELECTRICAL SHOCK, BE SURE TO SHUT OFF POWER BEFORE INSTALLING OR SERVICING THIS FIXTURE.

## NOTES: 1. Before installing, consult local electrical codes for wiring and grounding requirements. 2. READ AND SAVE THIS INSTRUCTIONS.



7. Install 4 x 60W max. candelabra base bulbs (not included). Check relamping label at socket area or packaging for maximum wattage allowed.



8. Angled mounting recommended for a vaulted or angled ceiling. (See Fig. 1)



Turn on the power at fuse or circuit box.

The following parts are available for re-order if damaged or missing.