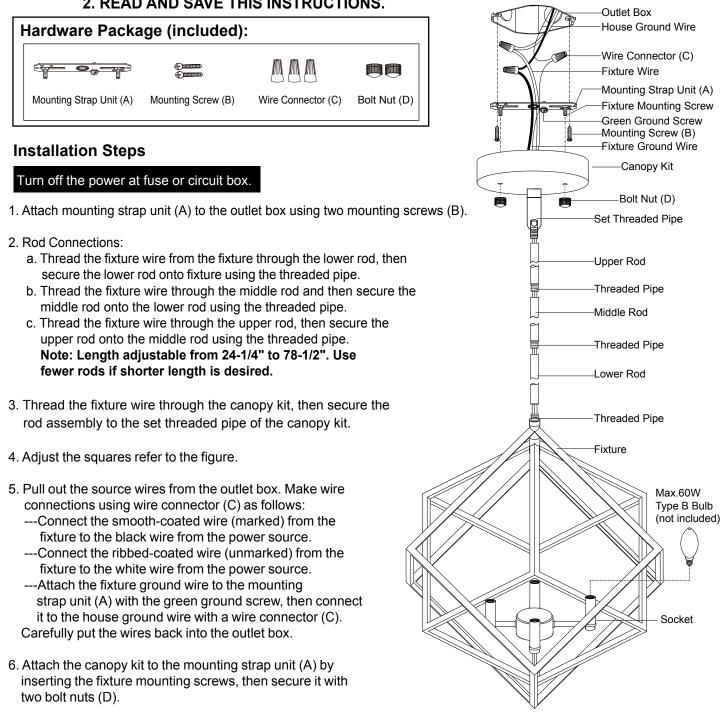

## ASSEMBLY AND INSTALLATION INSTRUCTIONS

P0372

## **WARNING:** TO AVOID RISK OF ELECTRICAL SHOCK, BE SURE TO SHUT OFF POWER BEFORE INSTALLING OR SERVICING THIS FIXTURE.

## NOTES: 1. Before installing, consult local electrical codes for wiring and grounding requirements. 2. READ AND SAVE THIS INSTRUCTIONS.

7. Install 4 x 60W max. candelabra base bulbs (not included). Check relamping label at socket area or packaging for maximum wattage allowed.

8. Angled mounting recommended for a vaulted or angled ceiling. (See Fig. 1)

Turn on the power at fuse or circuit box.

The following parts are available for re-order if damaged or missing.