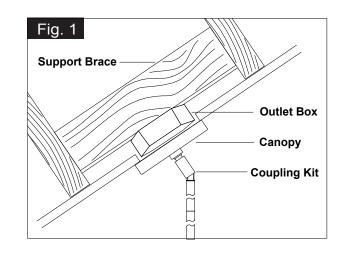

8. Angled mounting recommended for a vaulted or angled ceiling. (See Fig. 1)

Turn on the power at fuse or circuit box.

The following parts are available for re-order if damaged or missing.