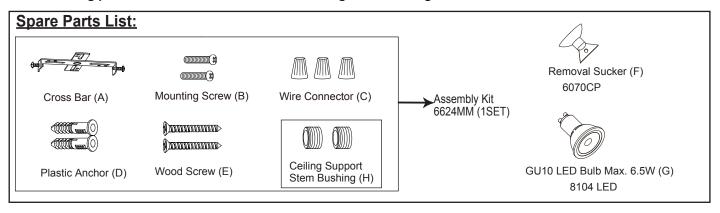

## Turn on the power at fuse or circuit box

The following parts are available for re-order if damaged or missing.