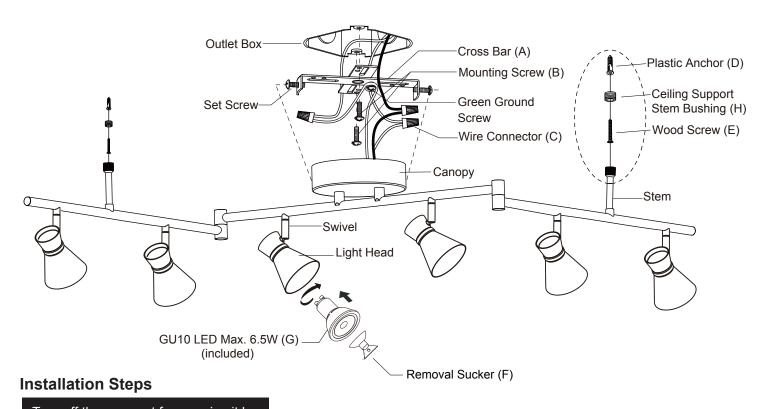

2. READ AND SAVE THESE INSTRUCTIONS.

Turn off the power at fuse or circuit box

- 1. Attach the cross bar (A) to the outlet box by using two mounting screws (B).
- 2. Pull out the outlet wires and the house grounding wire from the outlet box. Make wire connections by using the wire connectors (C) as follows:
  - ---Connect the black (hot) wire from the fixture to the black (hot) wire from the power source.
  - ---Connect the white (neutral) wire from the fixture to the white (neutral) wire from the power source.
  - ---Attach the fixture ground wire to the cross bar (A) with the green ground screw, then connect it to the house ground wire with a wire connector (C).

Carefully put the wires back into the outlet box.

- 3. Attach the canopy to the cross bar (A) by aligning holes, secure the set screws from the side hole of the canopy into the hole in the side of the cross bar (A), then tighten the set screws.
- 4. Make two desired stem positions and drill holes on the ceiling for stem on the track.
- 5. Attach two plastic anchor (D) to the drilled positions, then secure wood screw (E) through the ceiling support stem bushing (H) to the plastic anchor (D) on the ceiling.
- 6. Attach the stem to the ceiling support stem bushing (H) by aligning holes, then twist the stem to lock stem in place.
- 7. Attach the removal sucker (F) to the top surface of the bulb lens. Insert the bulb (G) into the socket using the removal sucker (F). Twist bulb to lock pins in place. Remove the removal sucker (F) from the bulb lens by pulling the knob of the removal sucker (F).

- 8. Follow step 7 of instructions of single light head installation for other five light heads.
- 9. Adjust the light head to a desired position by using the swivel.