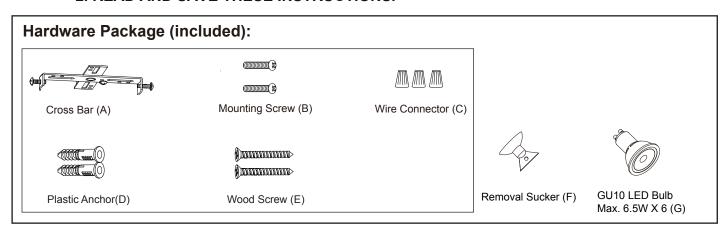

2. READ AND SAVE THESE INSTRUCTIONS.

Turn off the power at fuse or circuit box

- 1. Attach the cross bar (A) to the outlet box by using two mounting screws (B).
- 2. Pull out the outlet wires and the house grounding wire from the outlet box. Make wire connections by using the wire connectors (C) as follows:
  - ---Connect the black (hot) wire from the fixture to the black (hot) wire from the power source.
  - ---Connect the white (neutral) wire from the fixture to the white (neutral) wire from the power source.
  - ---Attach the fixture ground wire to the cross bar (A) with the green ground screw, then connect it to the house ground wire with a wire connector (C).

Carefully put the wires back into the outlet box.

- 3. Attach the canopy to the cross bar (A) by aligning holes, secure the set screws from the side hole of the canopy into the hole in the side of the cross bar (A), then tighten the set screws.
- 4. Make two desired stem positions and drill holes on the ceiling for stem on the track.
- 5. Attach two plastic anchor (D) to the drilled positions, then secure wood screw (E) through the ceiling support stem bushing (H) to the plastic anchor (D) on the ceiling.
- 6. Attach the stem to the ceiling support stem bushing (H) by aligning holes, then twist the stem to lock stem in place.
- 7. Attach the removal sucker (F) to the top surface of the bulb lens. Insert the bulb (G) into the socket using the removal sucker (F). Twist bulb to lock pins in place. Remove the removal sucker (F) from the bulb lens by pulling the knob of the removal sucker (F).