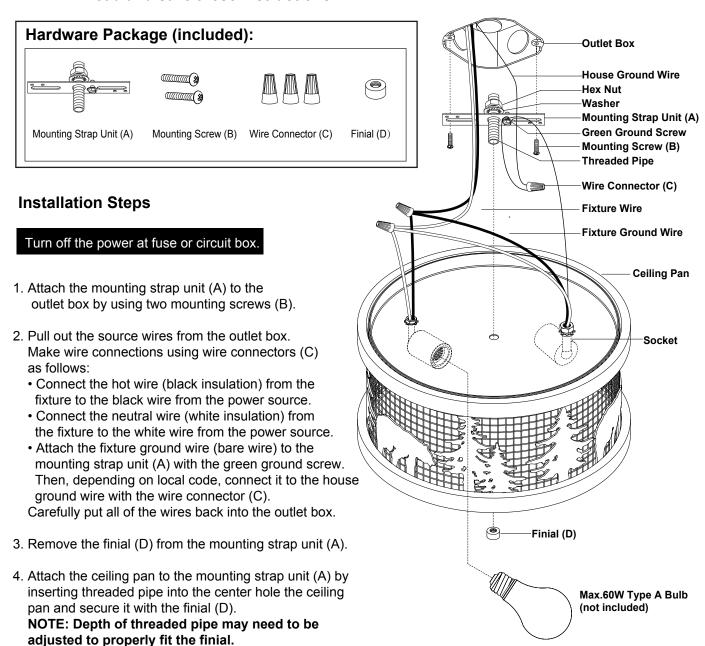

## ASSEMBLY AND INSTALLATION INSTRUCTIONS

C0262

## **WARNING:** TO AVOID RISK OF ELECTRICAL SHOCK, BE SURE TO SHUT OFF POWER BEFORE INSTALLING OR SERVICING THIS FIXTURE.

NOTE: 1. Before installing, consult local electrical codes for wiring and grounding requirements.

2. Read and save these instructions.

6. Install 2 x 60W max. medium base bulbs (not included). Check relamping label at socket area or packaging for maximum wattage allowed.

Turn on the power at fuse or circuit box.