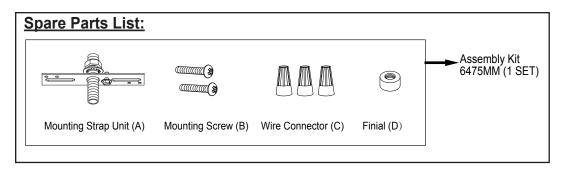

## ASSEMBLY AND INSTALLATION INSTRUCTIONS

C0262

## **WARNING:** TO AVOID RISK OF ELECTRICAL SHOCK, BE SURE TO SHUT OFF POWER BEFORE INSTALLING OR SERVICING THIS FIXTURE.

NOTE: 1. Before installing, consult local electrical codes for wiring and grounding requirements.

2. Read and save these instructions.



6. Install 2 x 60W max. medium base bulbs (not included). Check relamping label at socket area or packaging for maximum wattage allowed.

Turn on the power at fuse or circuit box.



The following parts are available for reorder if damaged or missing.





## 1 Year Warranty

Vaxcel warrants all of our products against defects in workmanship and finishes for one year following the date of shipment.

Exclusions: This warranty does not include the failure of products from extreme acts of nature; environmental conditions not suited for the products intended use; operation in temperatures outside of the range specified in the instruction manual; usage with improper power supply, power surges or dips. For coastal locations, some corrosion is considered normal for the environment.

Vaxcel reserves the right to repair, replace or issue a credit for any properly installed product, provided it is returned per RMA instruction. This warranty is limited to the cost of the product only and does not extend to transportation, installation or replacemen