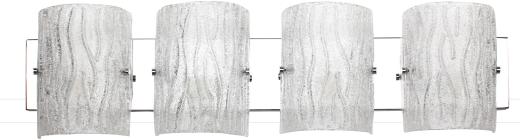

## ACIIO4 BRILLIANCE

**SELLING POINTS** : Handmade Crystally Ice Glass. Shiny Chrome.

**CLASSIFICATION** : It's back! This popular design from Varaluz's past makes a modern and bright return. Named appropriately for its overall lighting effect, these fixtures marry crystally-cool ice glass, handmade Murano style with clear glass chips fused by heat on the back side, to clean and simple chromed metal work.

## BATH 4 LIGHT

Product ID Finish Glass/Shade Product Width Product Height Product Extension Product Weight Shade Width Shade Height Backplate Width Backplate Height Backplate Thickness Top-To-Mount Lamping AC1104 Chrome Bright Ice Glass 31.125in./79.06cm 8in./20.32cm 4in./10.16cm 12lbs./5.45kg 6in./15.24cm 8in./20.32cm 31in./78.74cm 4.75in./12.07cm 0.75in./1.91cm 4in./10.16cm 4 x 75W Medium