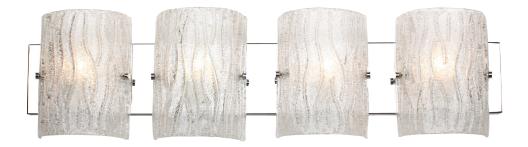

## ACIIO4 BRILLIANCE

**SELLING POINTS** : Handmade Crystally Ice Glass. Shiny Chrome.

**CLASSIFICATION** : It's back! This popular design from Varaluz's past makes a modern and bright return. Named appropriately for its overall lighting effect, these fixtures marry crystally-cool ice glass, handmade Murano style with clear glass chips fused by heat on the back side, to clean and simple chromed metal work.

## BATH 4 LIGHT

Product ID Finish Glass/Shade Product Width Product Height Product Extension Product Weight Shade Width Shade Height Backplate Width Backplate Height Backplate Thickness Top-To-Mount Lamping AC1104 Chrome Bright Ice Glass 31.125in./79.06cm 8in./20.32cm 4in./10.16cm 12lbs./5.45kg 6in./15.24cm 8in./20.32cm 31in./78.74cm 4.75in./12.07cm 0.75in./1.91cm 4in./10.16cm 4 x 75W Medium