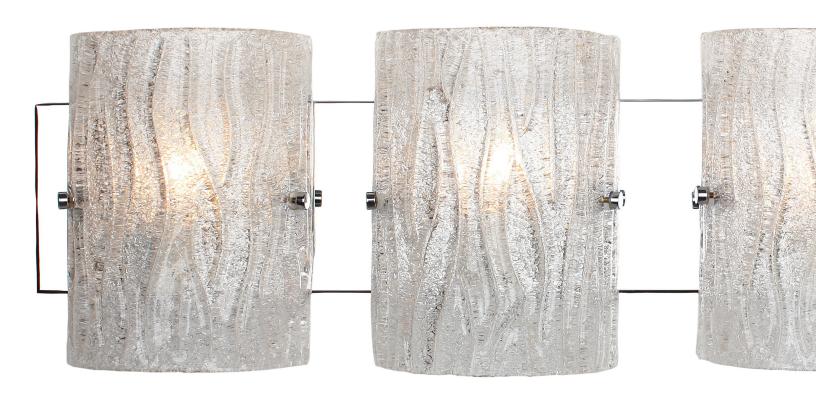

## ACIIO4 BRILLIANCE

**SELLING POINTS** : Handmade Crystally Ice Glass. Shiny Chrome.

**CLASSIFICATION** : It's back! This popular design from Varaluz's past makes a modern and bright return. Named appropriately for its overall lighting effect, these fixtures marry crystally-cool ice glass, handmade Murano style with clear glass chips fused by heat on the back side, to clean and simple chromed metal work.

## BATH 4 LIGHT

Product ID Finish Glass/Shade Product Width Product Height Product Extension Product Weight Shade Width Shade Height Backplate Width Backplate Height Backplate Thickness Top-To-Mount Lamping AC1104 Chrome Bright Ice Glass 31.125in./79.06cm 8in./20.32cm 4in./10.16cm 12lbs./5.45kg 6in./15.24cm 8in./20.32cm 31in./78.74cm 4.75in./12.07cm 0.75in./1.91cm 4in./10.16cm 4 x 75W Medium