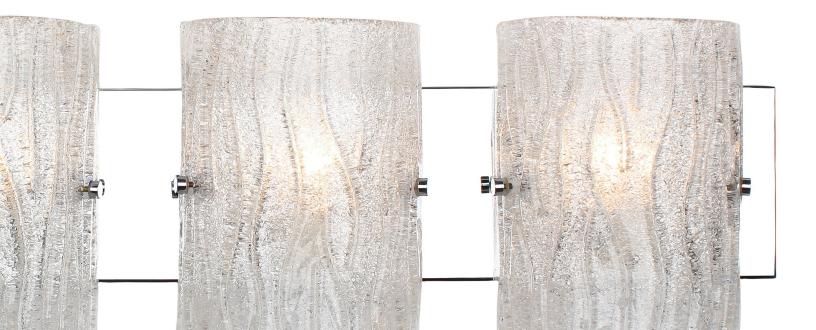

## ACIIO4 BRILLIANCE

**SELLING POINTS** : Handmade Crystally Ice Glass. Shiny Chrome.

**CLASSIFICATION** : It's back! This popular design from Varaluz's past makes a modern and bright return. Named appropriately for its overall lighting effect, these fixtures marry crystally-cool ice glass, handmade Murano style with clear glass chips fused by heat on the back side, to clean and simple chromed metal work.

## BATH 4 LIGHT

Product ID Finish Glass/Shade Product Width Product Height Product Extension Product Weight Shade Width Shade Height Backplate Width Backplate Height Backplate Thickness Top-To-Mount Lamping AC1104 Chrome Bright Ice Glass 31.125in./79.06cm 8in./20.32cm 4in./10.16cm 12lbs./5.45kg 6in./15.24cm 8in./20.32cm 31in./78.74cm 4.75in./12.07cm 0.75in./1.91cm 4in./10.16cm 4 x 75W Medium