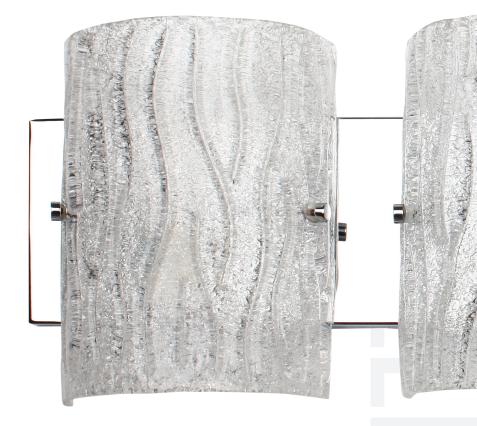

## ACIIO4 BRILLIANCE

**SELLING POINTS** : Handmade Crystally Ice Glass. Shiny Chrome.

**CLASSIFICATION** : It's back! This popular design from Varaluz's past makes a modern and bright return. Named appropriately for its overall lighting effect, these fixtures marry crystally-cool ice glass, handmade Murano style with clear glass chips fused by heat on the back side, to clean and simple chromed metal work.

## BATH 4 LIGHT

Product ID Finish Glass/Shade Product Width Product Height Product Extension Product Weight Shade Width Shade Height Backplate Width Backplate Height Backplate Thickness Top-To-Mount Lamping AC1104 Chrome Bright Ice Glass 31.125in./79.06cm 8in./20.32cm 4in./10.16cm 12lbs./5.45kg 6in./15.24cm 8in./20.32cm 31in./78.74cm 4.75in./12.07cm 0.75in./1.91cm 4in./10.16cm 4 x 75W Medium