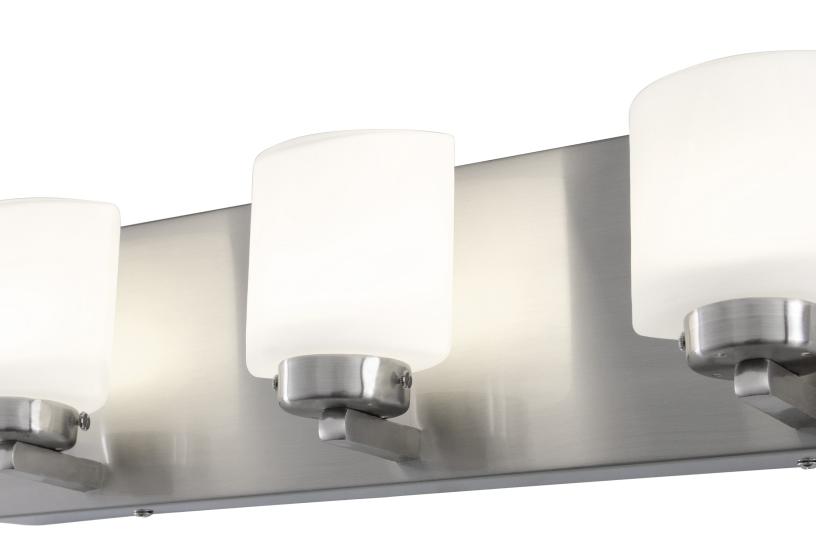

## LED BATH FIXTURE 3 LIGHT

Product ID AC1143

Finish Satin Nickel

Glass/Shade Acid Etched Opal Glass

Product Width 17.75 in./45.1 cm
Product Height 4.75 in./12.1 cm
Product Extension 3.625 in./9.2 cm

**Product Weight** 2 lb./0.9 kg

Shade Width 2.125 in./5.4 cm
Shade Height 3.625 in./9.2 cm
Backplate Width 17.75 in./45.1 cm
Backplate Height 4.75 in./12.1 cm
Backplate Thickness 1.125 in./2.9 cm
Top-to-Mount 2.375 in./6 cm

**Lamping** 3 x 5W LED