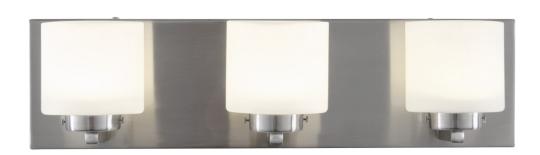

## LED BATH FIXTURE 3 LIGHT

Product ID AC1143

Finish Satin Nickel

Glass/Shade Acid Etched Opal Glass

Product Width 17.75 in./45.1 cm
Product Height 4.75 in./12.1 cm
Product Extension 3.625 in./9.2 cm

**Product Weight** 2 lb./0.9 kg

Shade Width 2.125 in./5.4 cm
Shade Height 3.625 in./9.2 cm
Backplate Width 17.75 in./45.1 cm
Backplate Height 4.75 in./12.1 cm
Backplate Thickness 1.125 in./2.9 cm
Top-to-Mount 2.375 in./6 cm

**Lamping** 3 x 5W LED