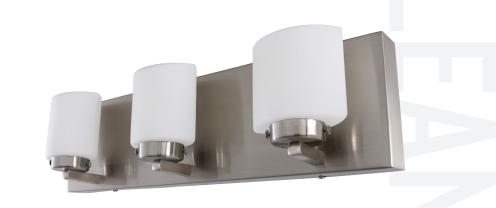

## ACII43 CLEAN

SELLING POINTS: Energy-efficient LED lamping.

**CLASSIFICATION**: Clean is just that. Clean. It combines simple and sleek stainless steel with white opal glass and energy-efficient LED lamping. It almost seems too easy a choice, doesn't it?

## LED BATH FIXTURE 3 LIGHT

Product ID AC1143

Finish Satin Nickel

Glass/Shade Acid Etched Opal Glass

Product Width 17.75 in./45.1 cm
Product Height 4.75 in./12.1 cm
Product Extension 3.625 in./9.2 cm

**Product Weight** 2 lb./0.9 kg