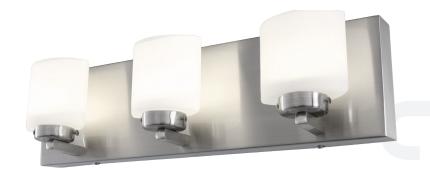

## LED BATH FIXTURE 3 LIGHT

Product ID AC1143

Finish Satin Nickel

Glass/Shade Acid Etched Opal Glass

Product Width 17.75 in./45.1 cm
Product Height 4.75 in./12.1 cm
Product Extension 3.625 in./9.2 cm

**Product Weight** 2 lb./0.9 kg

Shade Width 2.125 in./5.4 cm
Shade Height 3.625 in./9.2 cm
Backplate Width 17.75 in./45.1 cm
Backplate Height 4.75 in./12.1 cm
Backplate Thickness 1.125 in./2.9 cm
Top-to-Mount 2.375 in./6 cm

**Lamping** 3 x 5W LED