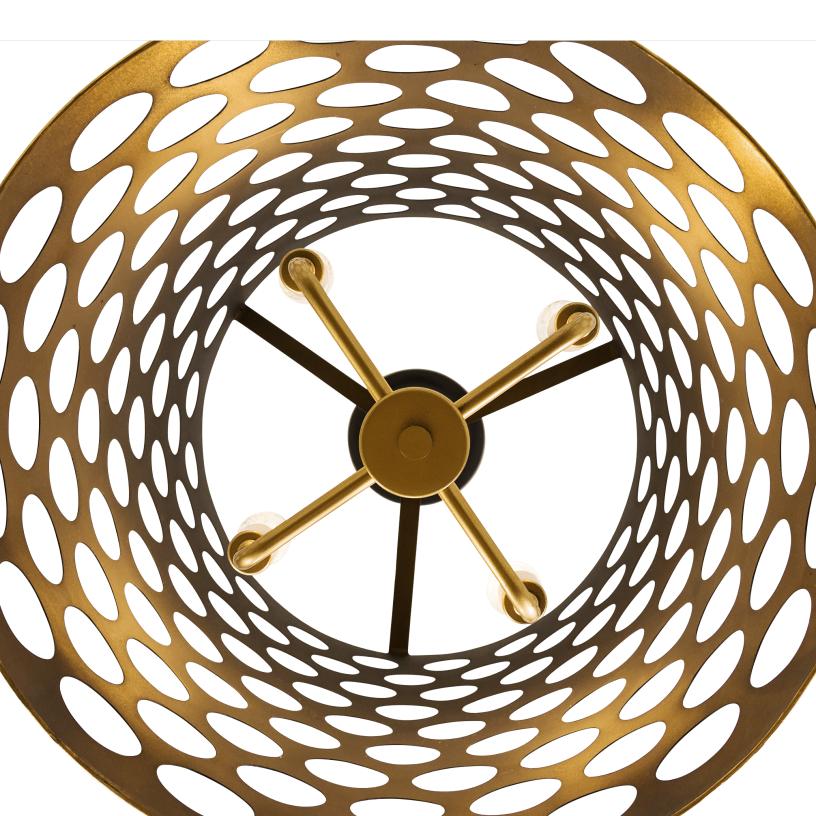

## 346F04MBFG BAILEY

**SELLING POINTS**: Circular patterns and formidable mixed finished illuminate with a sense of modern urban mystery and art deco style. Inspired by Industrial era drafting stencils/templetes.

CLASSIFICATION: With a nod to the strength of the industrial era, the Bailey collection's circular patterns and formidable mixed finishes illuminate with a sense of modern urban mystery and Art Deco style. Like a roaring 20's flapper, her flirtations get your attention and pique your curiosity. You're cordially invited to take a closer look and appreciate Bailey's beauty – inside and out.

## 4 LIGHT PENDANT

Product ID 346F04MBFG

Item Name Bailey 4-Lt Foyer Pendant

Finish Matte Black with

French Gold Accents

Product Diameter 16 in./40.64 cm

Product Height 22.5 in./57.15 cm

**Product Weight** 11 lbs./5 kg

Shade Width 16 in./40.64 cm

Shade Height 20.5 in./52.07 cm

Canopy Diameter 6.5 in./16.51 cm

Canopy Depth 1 in./2.54 cm

Lamping 4 60W Candelabra

Dimmable Yes

**Chain** 10 ft./3.04 m

**Stem** 1 x 6 in./15.24 cm