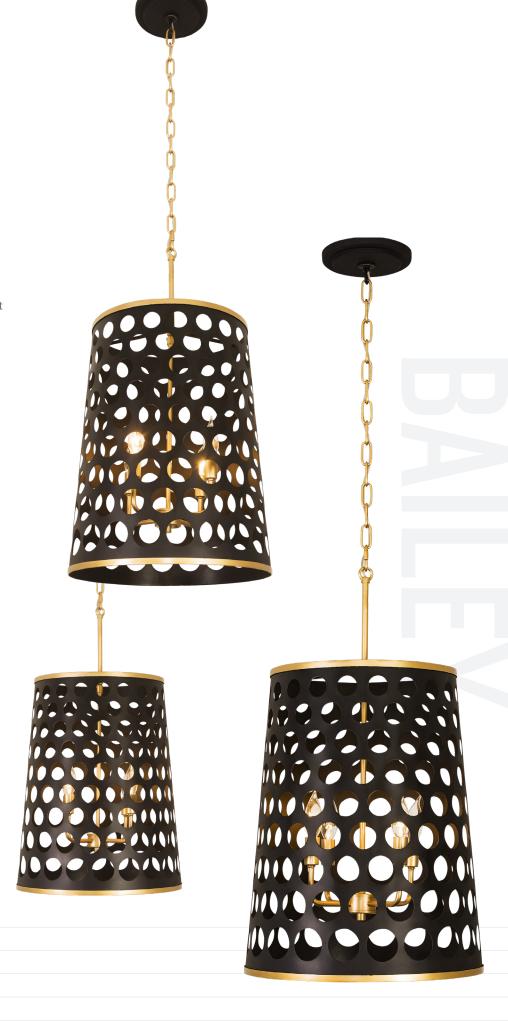

## 4 LIGHT PENDANT

Product ID 346F04MBFG

Item Name Bailey 4-Lt Foyer Pendant

Finish Matte Black with

French Gold Accents

Product Diameter 16 in./40.64 cm

Product Height 22.5 in./57.15 cm

**Product Weight** 11 lbs./5 kg

Shade Width 16 in./40.64 cm

Shade Height 20.5 in./52.07 cm

Canopy Diameter 6.5 in./16.51 cm

Canopy Depth 1 in./2.54 cm

Lamping 4 60W Candelabra

Dimmable Yes

**Chain** 10 ft./3.04 m

**Stem** 1 x 6 in./15.24 cm

Notes Top of "shade" is

13 in./33 cm diameter