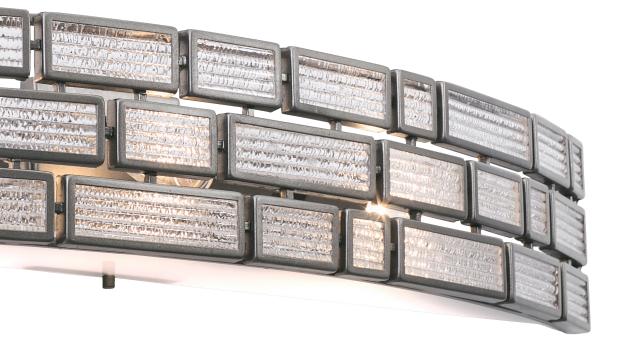

## 255B03NB HARLOWE

varaluz

**SELLING POINTS** : Hand-forged recycled steel. Hand-painted finish. Recycled textured ice glass.

**DESCRIPTION** : You've been framed. A superhero of sparkle and strength, Harlowe lightly twists Mid Century Modern and Streamline Moderne design. Its ribbed recycled glass has texture pressed into the backside to create its sparkly effect. Its recycled steel framework presents a subtle repeated "H" pattern. Harlowe delivers bling to today's discerning décors.