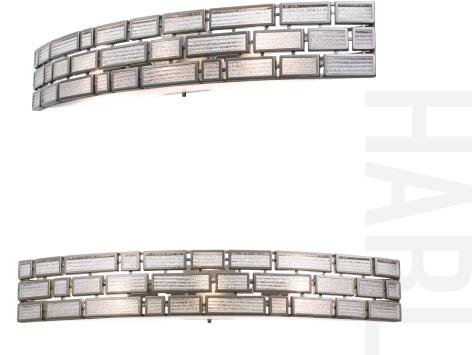

## 255B03NB HARLOWE

varaluz

**SELLING POINTS** : Hand-forged recycled steel. Hand-painted finish. Recycled textured ice glass.

**DESCRIPTION** : You've been framed. A superhero of sparkle and strength, Harlowe lightly twists Mid Century Modern and Streamline Moderne design. Its ribbed recycled glass has texture pressed into the backside to create its sparkly effect. Its recycled steel framework presents a subtle repeated "H" pattern. Harlowe delivers bling to today's discerning décors.