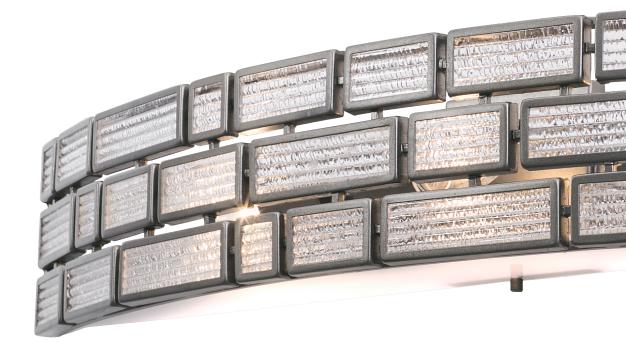

## 255B03NB HARLOWE

varaluz

**SELLING POINTS** : Hand-forged recycled steel. Hand-painted finish. Recycled textured ice glass.

**DESCRIPTION** : You've been framed. A superhero of sparkle and strength, Harlowe lightly twists Mid Century Modern and Streamline Moderne design. Its ribbed recycled glass has texture pressed into the backside to create its sparkly effect. Its recycled steel framework presents a subtle repeated "H" pattern. Harlowe delivers bling to today's discerning décors.