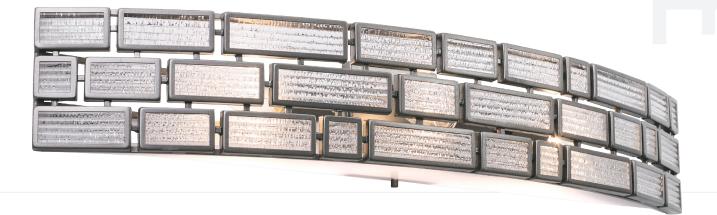

## 255B03NB HARLOWE

varaluz

**SELLING POINTS** : Hand-forged recycled steel. Hand-painted finish. Recycled textured ice glass.

**DESCRIPTION** : You've been framed. A superhero of sparkle and strength, Harlowe lightly twists Mid Century Modern and Streamline Moderne design. Its ribbed recycled glass has texture pressed into the backside to create its sparkly effect. Its recycled steel framework presents a subtle repeated "H" pattern. Harlowe delivers bling to today's discerning décors.