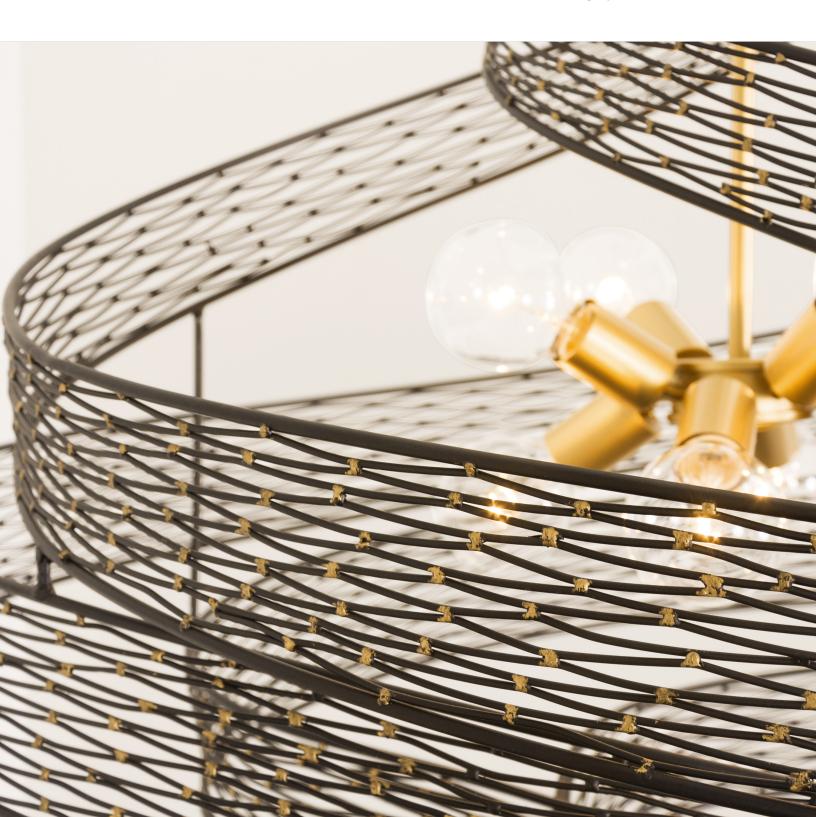

## 240P08MBFG FLOW

**SELLING POINTS**: Hand-Forged Recycled Steel. Two-Tone Matte Black with Hand Applied French Gold Accents.

**DESCRIPTION**: Rhythmic and organic in her movement, Flow presents a design that captivates. Hand-forged, her intricate shapes intrigue the eye. Her two-tone finishes lend warmth and a touch of sheen. A plot to enthrall, Flow is a true leading lady.

## 8 LIGHT PENDANT

Product ID 240P08MBFG

Item Name Flow 8-Lt Twist Pendant

Finish Matte Black with

French Gold Accents

Product Diameter 36 in./91.44 cm

Product Height 46 in./116.84 cm

Product Weight 28 lbs./12.73 kg