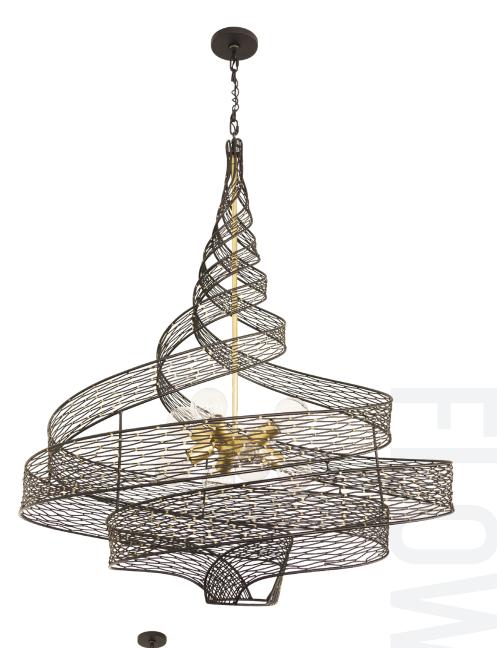

## 240P08MBFG FLOW

**SELLING POINTS**: Hand-Forged Recycled Steel. Two-Tone Matte Black with Hand Applied French Gold Accents.

**DESCRIPTION**: Rhythmic and organic in her movement, Flow presents a design that captivates. Hand-forged, her intricate shapes intrigue the eye. Her two-tone finishes lend warmth and a touch of sheen. A plot to enthrall, Flow is a true leading lady.

## 8 LIGHT PENDANT

Product ID 240P08MBFG

Item Name Flow 8-Lt Twist Pendant

Finish Matte Black with

French Gold Accents

Product Diameter 36 in./91.44 cm

Product Height 46 in./116.84 cm

Product Weight 28 lbs./12.73 kg

Canopy Diameter 5 in./12.7 cm

Canopy Thickness 0.5 in./1.27 cm

Dimmable Yes

**Lamping** 8 x 100W Medium

**Chain** 10 ft./3.04 m