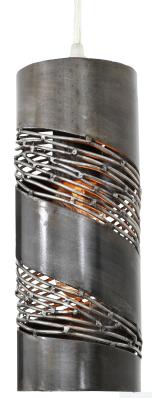

## 240M0ISL FLOW

**SELLING POINTS**: Hand-forged recycled steel. Handapplied two-tone Hammered Ore or Steel finishes.

**CLASSIFICATION**: Rhythmic and organic in her movement, Flow presents a design that captivates. Hand-forged, her intricate shapes intrigue the eye. Her two-tone finishes lend warmth and a touch of sheen. A plot to enthrall, Flow is a true leading lady

## MINI PENDANT I LIGHT

Collection Flow

**Product ID** 240M01SL

Simple description Flow 1-Light Mini Pendant

Finish Steel

**Product Diameter** 4 in./10.2 cm **Product Height** 10.75 in./27.3 cm

Product Weight2 lb./0.9 kgCanopy Diameter5 in./12.7 cmCanopy Thickness0.5 in./1.3 cm