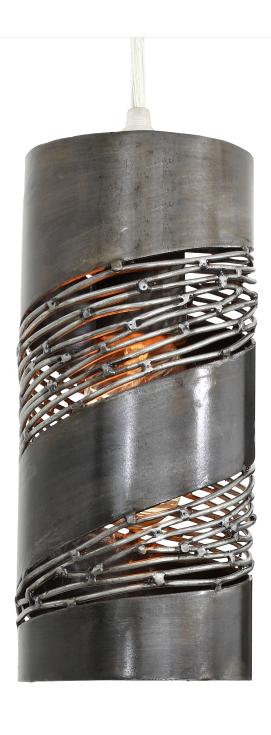

## 240M0ISL FLOW

**SELLING POINTS**: Hand-forged recycled steel. Handapplied two-tone Hammered Ore or Steel finishes.

**CLASSIFICATION**: Rhythmic and organic in her movement, Flow presents a design that captivates. Hand-forged, her intricate shapes intrigue the eye. Her two-tone finishes lend warmth and a touch of sheen. A plot to enthrall, Flow is a true leading lady

## MINI PENDANT I LIGHT

Collection Flow

**Product ID** 240M01SL

Simple description Flow 1-Light Mini Pendant

Finish Steel

**Product Diameter** 4 in./10.2 cm **Product Height** 10.75 in./27.3 cm

Product Weight2 lb./0.9 kgCanopy Diameter5 in./12.7 cmCanopy Thickness0.5 in./1.3 cm