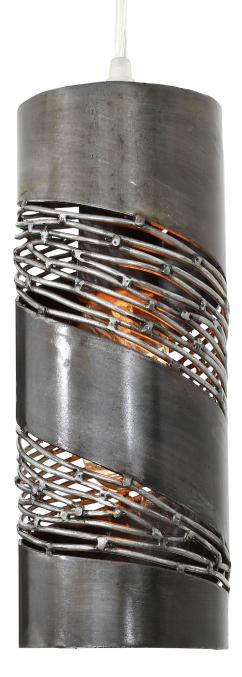

## 240M0ISL FLOW

**SELLING POINTS**: Hand-forged recycled steel. Handapplied two-tone Hammered Ore or Steel finishes.

**CLASSIFICATION**: Rhythmic and organic in her movement, Flow presents a design that captivates. Hand-forged, her intricate shapes intrigue the eye. Her two-tone finishes lend warmth and a touch of sheen. A plot to enthrall, Flow is a true leading lady

## MINI PENDANT I LIGHT

Collection Flow

**Product ID** 240M01SL

Simple description Flow 1-Light Mini Pendant

Finish Steel

**Product Diameter** 4 in./10.2 cm **Product Height** 10.75 in./27.3 cm

Product Weight2 lb./0.9 kgCanopy Diameter5 in./12.7 cmCanopy Thickness0.5 in./1.3 cm