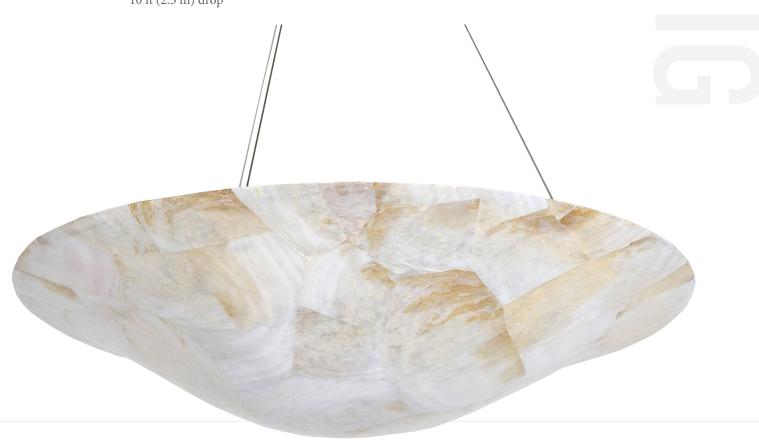

## 178P04A BIG

SELLING POINTS: Sustainable shell. Hand-forged steel has 70% or greater recycled content. Low-VOC finish.

Tropics-inspired contemporary. Modern, low-profile.

Aircraft cable suspension with easy-to-use gravity locks.

Diffusers included but may be removed.

**CLASSIFICATION**: Another niche-defying collection from the 'Luz: tropi-contemporary. Reclaimed Kabebe shell and chocolate-edged tiger shell collide with our big, modern design sensibility. The shells make a beautiful statement, whether lit or unlit.

## PENDANT 4 LIGHT

Product ID 178P04A

Glass/Shade Description Reclaimed

Kabebe Shell

**Product Width** 24 in./61 cm **Product Height** 5 in./12.7 cm

**Product Height** 5 in./12.7 cm **Product Weight** 10 lb./4.5 kg

**Canopy Diameter** 5 in./12.7 cm **Canopy Thickness** 0.75 in./1.9 cm

**Lamping** 4 x 40W G9 Halogen,

Included

Cable Length Enough cable for a

10 ft (2.5 m) drop