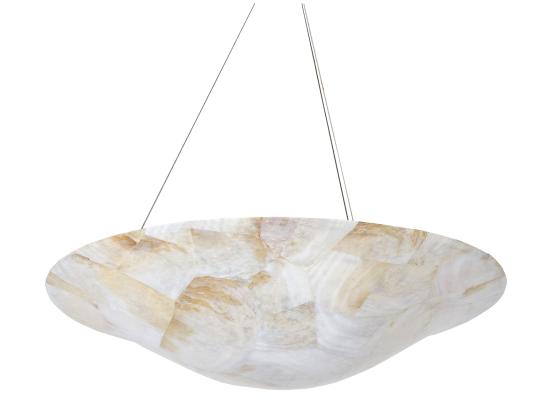

## 178P04A BIG

SELLING POINTS: Sustainable shell. Hand-forged steel has 70% or greater recycled content. Low-VOC finish.

Tropics-inspired contemporary. Modern, low-profile.

Aircraft cable suspension with easy-to-use gravity locks.

Diffusers included but may be removed.

**CLASSIFICATION**: Another niche-defying collection from the 'Luz: tropi-contemporary. Reclaimed Kabebe shell and chocolate-edged tiger shell collide with our big, modern design sensibility. The shells make a beautiful statement, whether lit or unlit.

## PENDANT 4 LIGHT

Product ID 178P04A

Glass/Shade Description Reclaimed

Kabebe Shell

**Product Width** 24 in./61 cm **Product Height** 5 in./12.7 cm

**Product Height** 5 in./12.7 cm **Product Weight** 10 lb./4.5 kg

**Canopy Diameter** 5 in./12.7 cm **Canopy Thickness** 0.75 in./1.9 cm

**Lamping** 4 x 40W G9 Halogen,

Included

Cable Length Enough cable for a

10 ft (2.5 m) drop