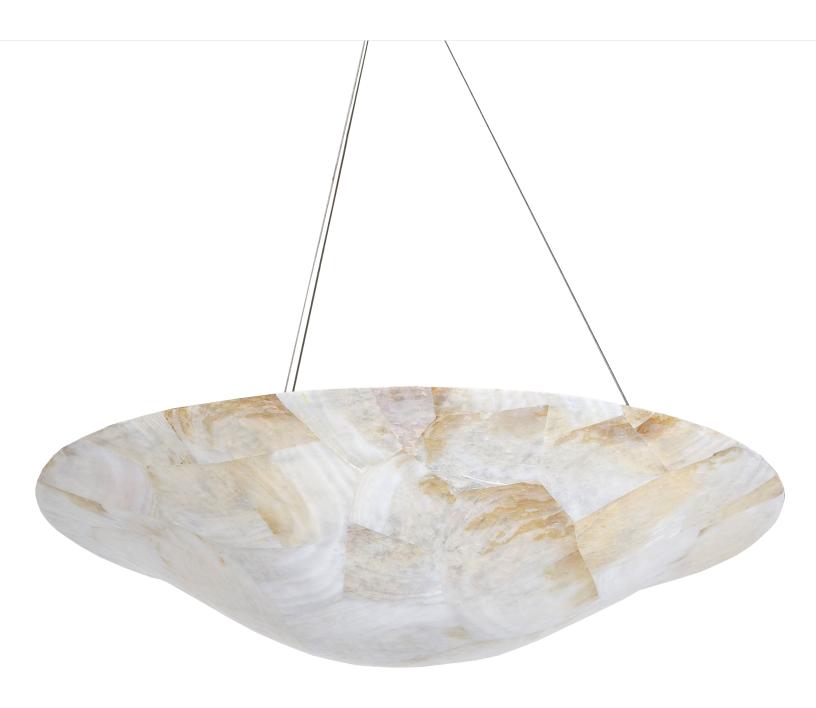

## 178P04A BIG

SELLING POINTS: Sustainable shell. Hand-forged steel has 70% or greater recycled content. Low-VOC finish.

Tropics-inspired contemporary. Modern, low-profile.

Aircraft cable suspension with easy-to-use gravity locks.

Diffusers included but may be removed.

**CLASSIFICATION**: Another niche-defying collection from the 'Luz: tropi-contemporary. Reclaimed Kabebe shell and chocolate-edged tiger shell collide with our big, modern design sensibility. The shells make a beautiful statement, whether lit or unlit.

## PENDANT 4 LIGHT

Product ID 178P04A

Glass/Shade Description Reclaimed

Kabebe Shell

**Product Width** 24 in./61 cm **Product Height** 5 in./12.7 cm

**Product Height** 5 in./12.7 cm **Product Weight** 10 lb./4.5 kg

**Canopy Diameter** 5 in./12.7 cm **Canopy Thickness** 0.75 in./1.9 cm

**Lamping** 4 x 40W G9 Halogen,

Included

Cable Length Enough cable for a

10 ft (2.5 m) drop