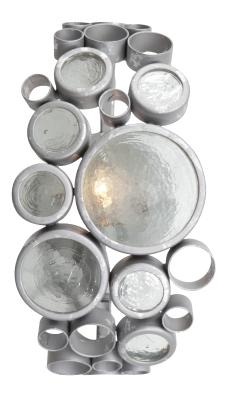

**CLASSIFICATION** : Breathtaking...that's what came to mind when we saw the ruins of an old Nevada mine at sunset. The walls had been constructed of wine bottles and mud. All those old bottles arranged so perfectly and capturing the sunlight, what better inspiration for a lighting family? We mimicked the bottle ends with recycled steel circles of varying sizes filled with recycled glass discs. Rarely before has a design based in "old" seemed so powerfully new.

## BATH I LIGHT

Product ID Finish Glass/Shade Description Product Width Product Height Product Extension Product Weight Backplate Diameter Backplate Thickness Top-to-Mount Lamping 165B01 Nevada (silver with random silver leafing) Recycled Clear Bottle Glass 14 in./35.6 cm 7 in./17.8 cm 5.25 in./13.3 cm 4 lb./1.8 kg 5 in./12.7 cm 0.75 in./1.9 cm 3.5 in./8.9 cm 1 x 100W Medium Base, Not Included