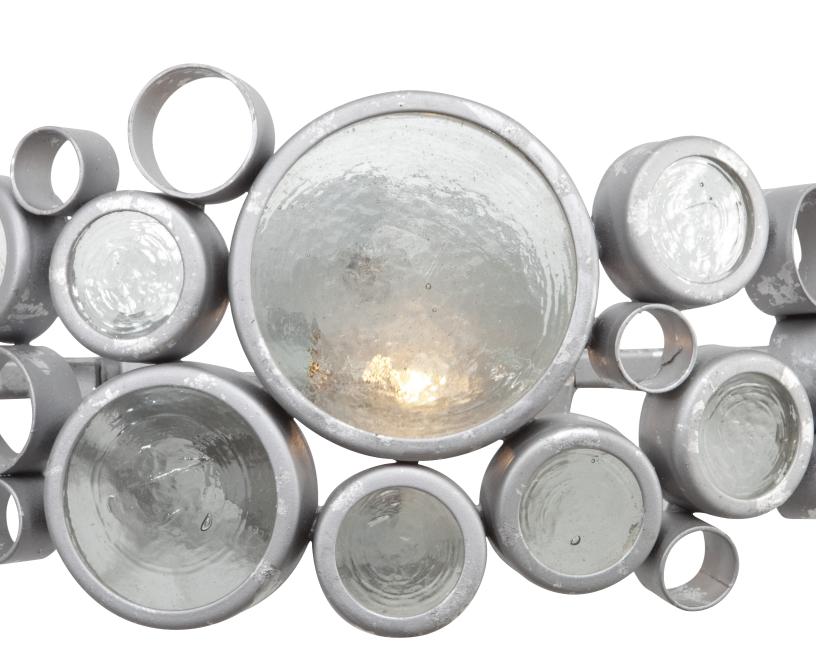

**CLASSIFICATION** : Breathtaking...that's what came to mind when we saw the ruins of an old Nevada mine at sunset. The walls had been constructed of wine bottles and mud. All those old bottles arranged so perfectly and capturing the sunlight, what better inspiration for a lighting family? We mimicked the bottle ends with recycled steel circles of varying sizes filled with recycled glass discs. Rarely before has a design based in "old" seemed so powerfully new.

## BATH I LIGHT

Product ID Finish Glass/Shade Description Product Width Product Height Product Extension Product Weight Backplate Diameter Backplate Thickness Top-to-Mount Lamping 165B01 Nevada (silver with random silver leafing) Recycled Clear Bottle Glass 14 in./35.6 cm 7 in./17.8 cm 5.25 in./13.3 cm 4 lb./1.8 kg 5 in./12.7 cm 0.75 in./1.9 cm 3.5 in./8.9 cm 1 x 100W Medium Base, Not Included