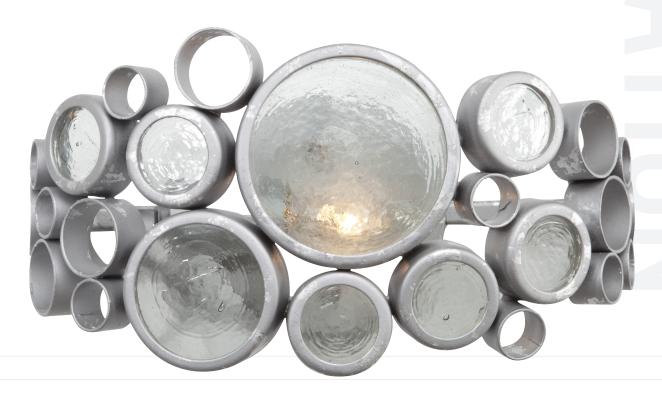

**CLASSIFICATION** : Breathtaking...that's what came to mind when we saw the ruins of an old Nevada mine at sunset. The walls had been constructed of wine bottles and mud. All those old bottles arranged so perfectly and capturing the sunlight, what better inspiration for a lighting family? We mimicked the bottle ends with recycled steel circles of varying sizes filled with recycled glass discs. Rarely before has a design based in "old" seemed so powerfully new.

## BATH I LIGHT

Product ID Finish Glass/Shade Description Product Width Product Height Product Extension Product Weight Backplate Diameter Backplate Thickness Top-to-Mount Lamping 165B01 Nevada (silver with random silver leafing) Recycled Clear Bottle Glass 14 in./35.6 cm 7 in./17.8 cm 5.25 in./13.3 cm 4 lb./1.8 kg 5 in./12.7 cm 0.75 in./1.9 cm 3.5 in./8.9 cm 1 x 100W Medium Base, Not Included