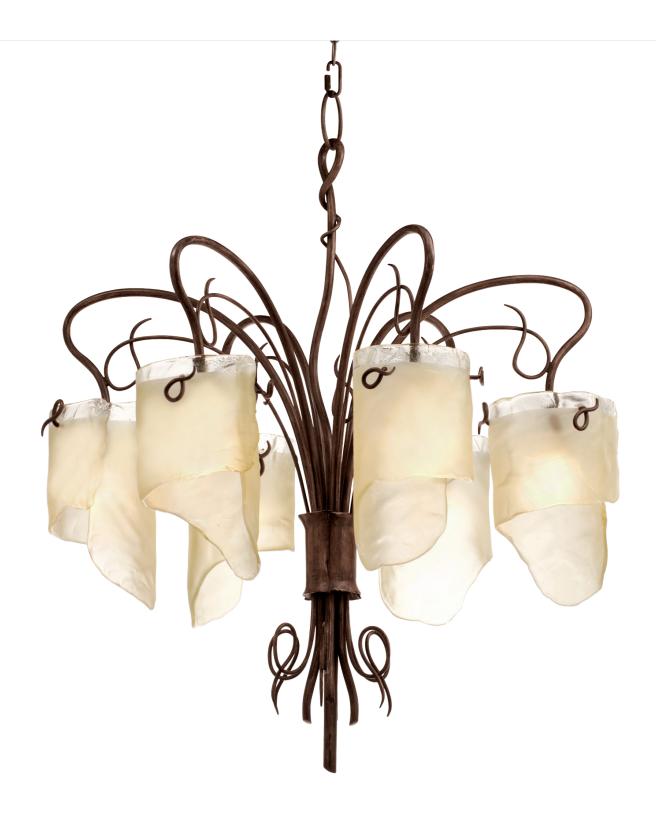

## 126C06H0 **SOHO**

**SELLING POINTS**: Hand-forged steel has 70% or greater recycled content. Low-VOC finish. Recycled glass.

**CLASSIFICATION**: It's wild like the swamps are. And it's wild like the Manhattan art scene, too. This decadent collection brings a tribute to Mother Nature into your living room (or bath, kitchen, etc.). Each fixture features tangled vines of recycled steel that support hand-crafted ice glass. The soft tones of the ice glass provide soothing balance to the design's asymmetry.

## CHANDELIER 6 LIGHT

Product ID 126C06HO

Finish Hammered Ore

Glass/Shade Description Recycled Brown

Tint Ice Glass

Product Width 28.5 in./72.4 cm
Product Height 37.5 in./95.3 cm
Product Weight 51 lb./23.2 kg
Shade Width 6.5 in./16.5 cm
Shade Height 12 in./30.5 cm

Canopy Diameter 5.25 in./13.3 cm
Canopy Thickness 1 in./2.5 cm

**Lamping** 6 x 100W Medium Base,

Not Included

**Chain Length** 10 ft (2.5 m) chain