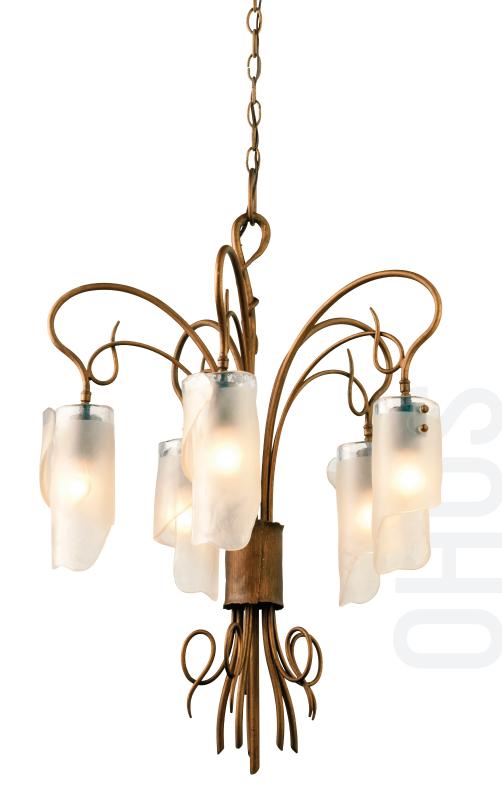

## 126C05H0 **SOHO**

**SELLING POINTS**: Hand-forged steel has 70% or greater recycled content. Low-VOC finish. Recycled glass.

**CLASSIFICATION**: It's wild like the swamps are. And it's wild like the Manhattan art scene, too. This decadent collection brings a tribute to Mother Nature into your living room (or bath, kitchen, etc.). Each fixture features tangled vines of recycled steel that support hand-crafted ice glass. The soft tones of the ice glass provide soothing balance to the design's asymmetry.

## CHANDELIER 5 LIGHT

Product ID 126C05HO

Finish Hammered Ore

Glass/Shade Description Recycled Brown

Tint Ice Glass

Product Width 22 in./55.9 cm

**Product Height** 28.5 in./72.4 cm **Product Weight** 22 lb./10 kg

**Shade Width** 4 in./10.2 cm **Shade Height** 8 in./20.3 cm

Canopy Diameter 5.25 in./13.3 cm Canopy Thickness 1 in./2.5 cm

**Lamping** 5 x 75W Medium Base,

Not Included

**Chain Length** 10 ft (2.5 m) chain