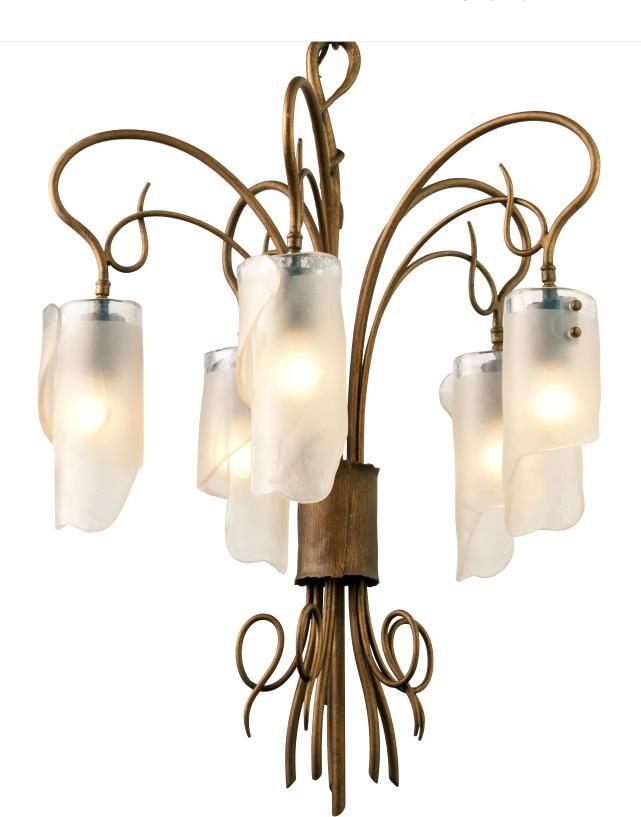

## 126C05H0 **SOHO**

**SELLING POINTS**: Hand-forged steel has 70% or greater recycled content. Low-VOC finish. Recycled glass.

**CLASSIFICATION**: It's wild like the swamps are. And it's wild like the Manhattan art scene, too. This decadent collection brings a tribute to Mother Nature into your living room (or bath, kitchen, etc.). Each fixture features tangled vines of recycled steel that support hand-crafted ice glass. The soft tones of the ice glass provide soothing balance to the design's asymmetry.

## CHANDELIER 5 LIGHT

Product ID 126C05HO

Finish Hammered Ore

Glass/Shade Description Recycled Brown

Tint Ice Glass

Product Width 22 in./55.9 cm

**Product Height** 28.5 in./72.4 cm **Product Weight** 22 lb./10 kg

**Shade Width** 4 in./10.2 cm **Shade Height** 8 in./20.3 cm

Canopy Diameter 5.25 in./13.3 cm Canopy Thickness 1 in./2.5 cm

**Lamping** 5 x 75W Medium Base,

Not Included

**Chain Length** 10 ft (2.5 m) chain