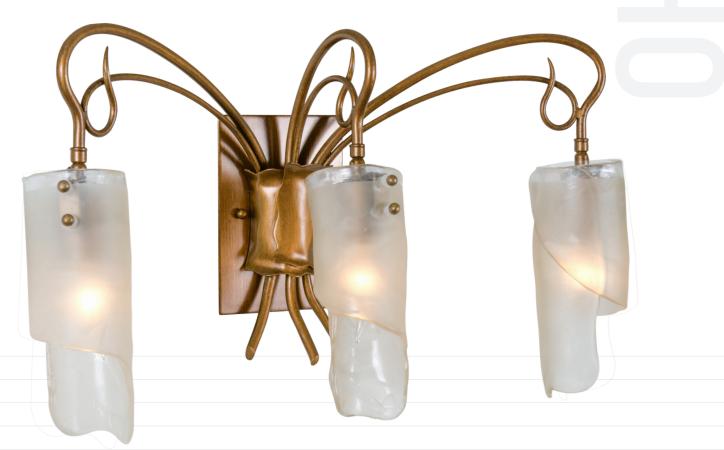

## 126B03H0 **SOHO**

**SELLING POINTS**: Hand-forged steel has 70% or greater recycled content. Low-VOC finish. Recycled glass.

**CLASSIFICATION**: It's wild like the swamps are. And it's wild like the Manhattan art scene, too. This decadent collection brings a tribute to Mother Nature into your living room (or bath, kitchen, etc.). Each fixture features tangled vines of recycled steel that support hand-crafted ice glass. The soft tones of the ice glass provide soothing balance to the design's asymmetry.

## BATH LIGHT 3 LIGHT

Product ID 126B03HO

Finish Hammered Ore

Glass/Shade Recycled Brown Tint Ice Glass

Product Width 23 in./58.4 cm
Product Height 13 in./33 cm
Product Extension 7.5 in./19.1 cm
Product Weight 10 lb./4.5 kg

Shade Width 4 in./10.2 cm
Shade Height 8 in./20.3 cm
Backplate Width 5.125 in./13 cm
Backplate Height 7.125 in./18.1 cm

**Backplate Thickness** 0.625 in./1.6 cm **Top-to-Mount** 6 in./15.2 cm

**Lamping** 3 x 75W Medium Base,