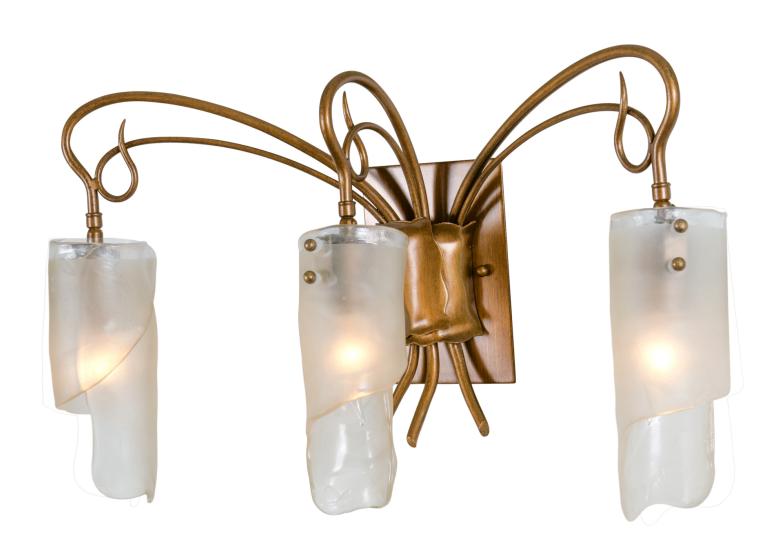

## 126B03H0 **SOHO**

**SELLING POINTS**: Hand-forged steel has 70% or greater recycled content. Low-VOC finish. Recycled glass.

**CLASSIFICATION**: It's wild like the swamps are. And it's wild like the Manhattan art scene, too. This decadent collection brings a tribute to Mother Nature into your living room (or bath, kitchen, etc.). Each fixture features tangled vines of recycled steel that support hand-crafted ice glass. The soft tones of the ice glass provide soothing balance to the design's asymmetry.

## BATH LIGHT 3 LIGHT

Product ID 126B03HO

Finish Hammered Ore

Glass/Shade Recycled Brown Tint Ice Glass

Product Width 23 in./58.4 cm
Product Height 13 in./33 cm
Product Extension 7.5 in./19.1 cm
Product Weight 10 lb./4.5 kg

Shade Width 4 in./10.2 cm
Shade Height 8 in./20.3 cm
Backplate Width 5.125 in./13 cm
Backplate Height 7.125 in./18.1 cm

**Backplate Thickness** 0.625 in./1.6 cm **Top-to-Mount** 6 in./15.2 cm

**Lamping** 3 x 75W Medium Base,