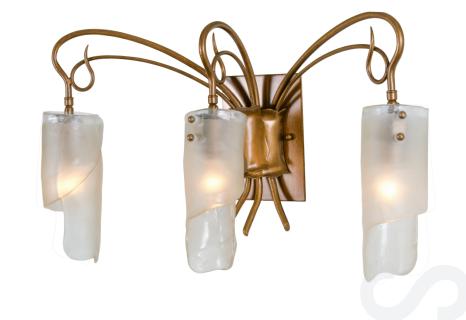

## 126B03H0 **SOHO**

**SELLING POINTS**: Hand-forged steel has 70% or greater recycled content. Low-VOC finish. Recycled glass.

**CLASSIFICATION**: It's wild like the swamps are. And it's wild like the Manhattan art scene, too. This decadent collection brings a tribute to Mother Nature into your living room (or bath, kitchen, etc.). Each fixture features tangled vines of recycled steel that support hand-crafted ice glass. The soft tones of the ice glass provide soothing balance to the design's asymmetry.

## BATH LIGHT 3 LIGHT

Product ID 126B03HO

Finish Hammered Ore

Glass/Shade Recycled Brown Tint Ice Glass

Product Width 23 in./58.4 cm
Product Height 13 in./33 cm
Product Extension 7.5 in./19.1 cm
Product Weight 10 lb./4.5 kg

Shade Width 4 in./10.2 cm
Shade Height 8 in./20.3 cm
Backplate Width 5.125 in./13 cm
Backplate Height 7.125 in./18.1 cm

**Backplate Thickness** 0.625 in./1.6 cm **Top-to-Mount** 6 in./15.2 cm

**Lamping** 3 x 75W Medium Base,