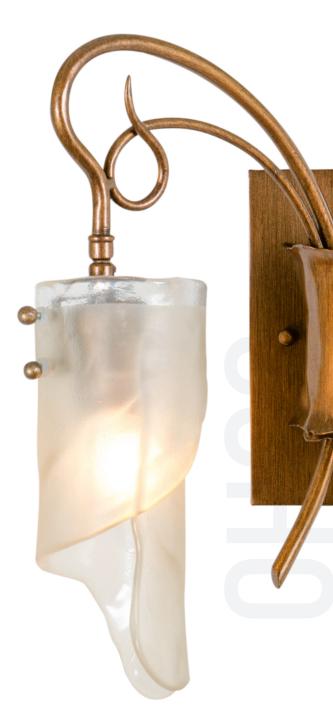

## 126B02H0 **SOHO**

**SELLING POINTS**: Hand-forged steel has 70% or greater recycled content. Low-VOC finish. Recycled glass.

**CLASSIFICATION**: It's wild like the swamps are. And it's wild like the Manhattan art scene, too. This decadent collection brings a tribute to Mother Nature into your living room (or bath, kitchen, etc.). Each fixture features tangled vines of recycled steel that support hand-crafted ice glass. The soft tones of the ice glass provide soothing balance to the design's asymmetry.

## BATH LIGHT 2 LIGHT

Product ID 126B02HO

Finish Hammered Ore

Glass/Shade Recycled Brown Tint Ice Glass

Product Width 14.5 in./36.8 cm
Product Height 13 in./33 cm
Product Extension 7 in./17.8 cm
Product Weight 7 lb./3.2 kg
Shade Width 4 in./10.2 cm

Shade Width 4 in./10.2 cm
Shade Height 8 in./20.3 cm
Backplate Width 5.125 in./13 cm
7.125 in./18.1 cm

**Backplate Thickness** 0.625 in./1.6 cm **Top-to-Mount** 6 in./15.2 cm

**Lamping** 2 x 75W Medium Base,