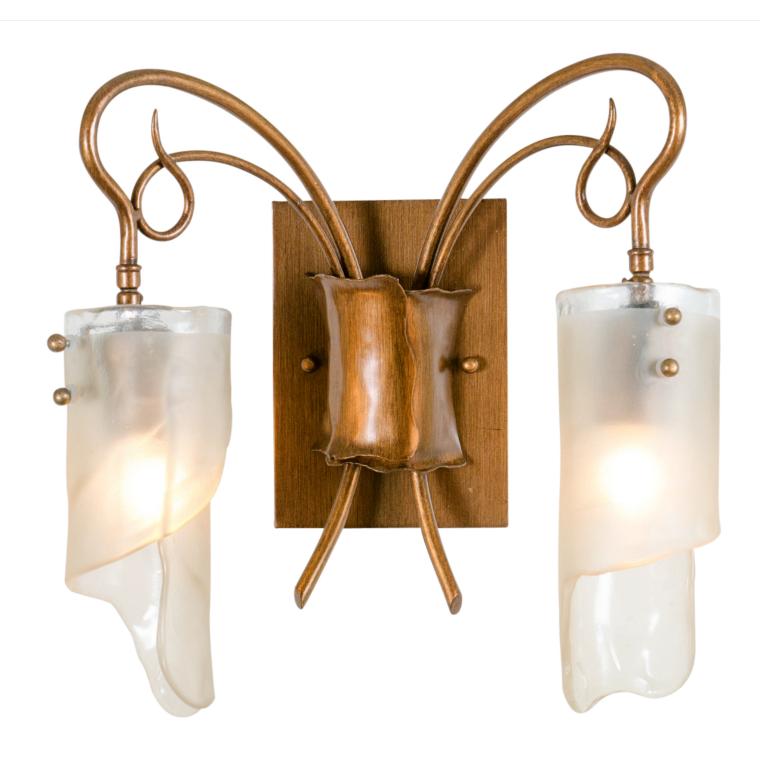

## 126B02H0 **SOHO**

**SELLING POINTS**: Hand-forged steel has 70% or greater recycled content. Low-VOC finish. Recycled glass.

**CLASSIFICATION**: It's wild like the swamps are. And it's wild like the Manhattan art scene, too. This decadent collection brings a tribute to Mother Nature into your living room (or bath, kitchen, etc.). Each fixture features tangled vines of recycled steel that support hand-crafted ice glass. The soft tones of the ice glass provide soothing balance to the design's asymmetry.

## BATH LIGHT 2 LIGHT

Product ID 126B02HO

Finish Hammered Ore

Glass/Shade Recycled Brown Tint Ice Glass

Product Width 14.5 in./36.8 cm
Product Height 13 in./33 cm
Product Extension 7 in./17.8 cm
Product Weight 7 lb./3.2 kg
Shade Width 4 in./10.2 cm

Shade Width 4 in./10.2 cm
Shade Height 8 in./20.3 cm
Backplate Width 5.125 in./13 cm
7.125 in./18.1 cm

**Backplate Thickness** 0.625 in./1.6 cm **Top-to-Mount** 6 in./15.2 cm

**Lamping** 2 x 75W Medium Base,