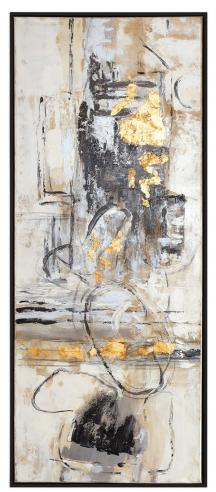

## LIFE SCENES HAND PAINTED CANVASES, S/2

ITEM #51302

These modern, hand painted canvases exude a bold, abstract style. Thick brushstrokes in industrial, black and gray tones are accented by bright gold leaf accents that add a touch of glamour. Each expressive canvas is stretched and attached to a wooden frame. A petite, black satin gallery frame completes each piece. Due to the handcrafted nature of this artwork, each piece may have subtle differences.

Designer:Carolyn KinderDimensions:21 W X 51 H X 3 D (in)

Weight: 27

Ship Via: Small Parcel UPC Number: 792977513026