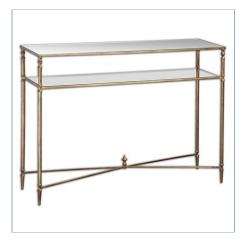

## **UTTERMOST**





## LIFE SCENES HAND PAINTED CANVASES, S/2

ITEM #51302

These modern, hand painted canvases exude a bold, abstract style. Thick brushstrokes in industrial, black and gray tones are accented by bright gold leaf accents that add a touch of glamour. Each expressive canvas is stretched and attached to a wooden frame. A petite, black satin gallery frame completes each piece. Due to the handcrafted nature of this artwork, each piece may have subtle differences.

Designer:Carolyn KinderDimensions:21 W X 51 H X 3 D (in)

Weight: 27

Ship Via: Small Parcel UPC Number: 792977513026

## Complementary Items



HENZLER CONSOLE TABLE

#24278 | 45 W X 33 H X 14 D (IN)