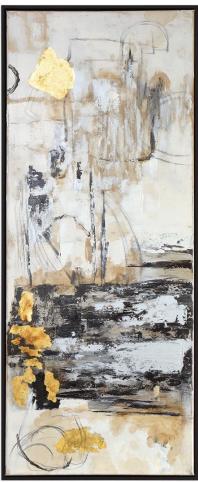

## LIFE SCENES HAND PAINTED CANVASES, S/2

ITEM #51302

These modern, hand painted canvases exude a bold, abstract style. Thick brushstrokes in industrial, black and gray tones are accented by bright gold leaf accents that add a touch of glamour. Each expressive canvas is stretched and attached to a wooden frame. A petite, black satin gallery frame completes each piece. Due to the handcrafted nature of this artwork, each piece may have subtle differences.

Designer:Carolyn KinderDimensions:21 W X 51 H X 3 D (in)

Weight: 27

Ship Via: Small Parcel UPC Number: 792977513026