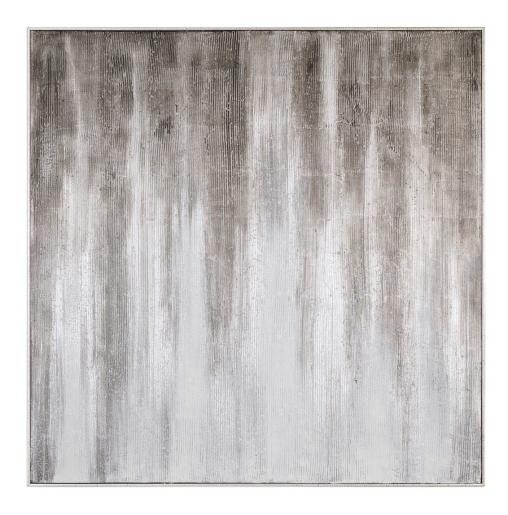

## STRAIT AND NARROW HAND PAINTED CANVAS

ITEM #41914

Hand painted on canvas, this abstract artwork exudes modern style. Shades of charcoal and dark gray slowly fade to light gray and white tones with heavily textured details, creating a versatile, minimalist design. The canvas is stretched and attached to wooden stretchers. A slim, silver gallery frame completes the artwork. Due to the handcrafted nature of this artwork, each piece may have subtle differences. This piece may be hung horizontal or vertical.