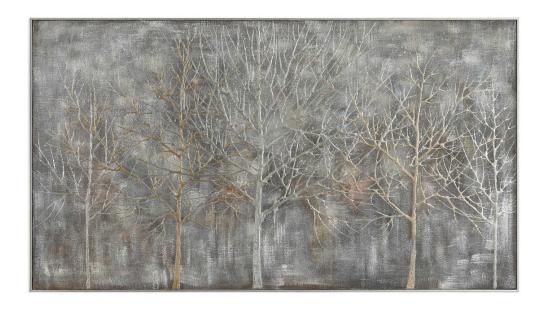

## PARKVIEW HAND PAINTED CANVAS

ITEM #31409

Contemporary in design, this hand painted landscape on canvas features heavily textured accents, which create a raised, dimensional effect. Gray, gold, and silver hues form a versatile, neutral color palette. Each canvas is stretched and attached to wooden stretchers and surrounded by a petite, champagne silver leaf gallery frame. Due to the handcrafted nature of this artwork, each piece may have subtle differences.