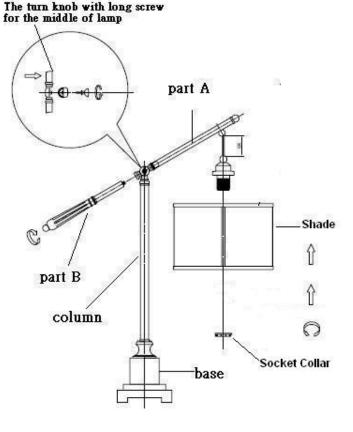

## Careful unpack all lamp parts from the carton.

- 1.Place the base in an upright position on a flat surface.
- 2. Thread **Part B** into **Part A**.
- 3.Position the Socket through the hole on the bottom of the Shade. Thread the Socket
  Collar onto the Socket to secure them.
  Hand tighten until snug.
- 4.Use ON/OFF 150W bulb (not included).