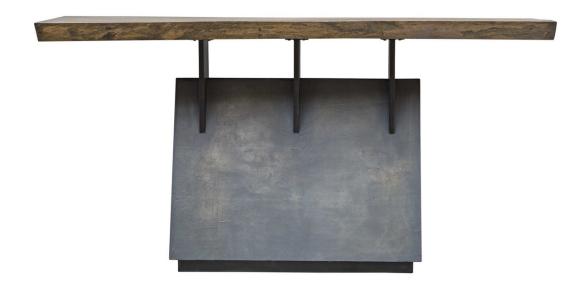

## **VESSEL CONSOLE TABLE**

ITEM #25482

Inspired by lodge and industrial styles, this console features a naturally finished mahogany wood slab top with live edge details. Accented with gunmetal finished steel supports and a faux concrete base. Size and shape of the top may vary slightly due to the authentic nature of the design, making each piece especially unique. Solid wood will continue to move with temperature and humidity changes, which can result in cracks and uneven surfaces, adding to its authenticity and character.