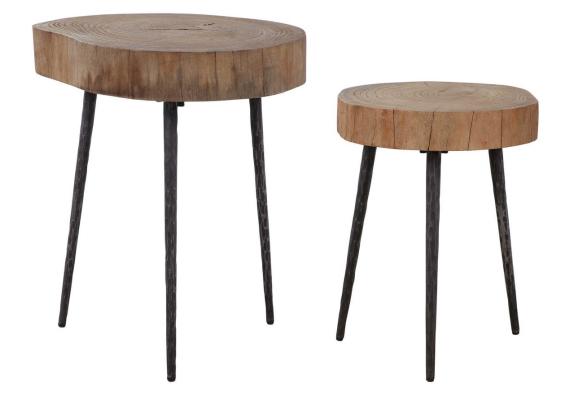

## NEW SAMBA NESTING TABLES, S/2

ITEM #24955

Thick slabs of cross cut reclaimed elm wood, showcasing their natural wood grain atop cast iron legs finished in aged steel featuring a chiseled texturing. Because of the nature of natural cross cut logs, each piece will vary slightly in diameter, as well as feature natural splitting and holes. Solid wood will continue to move with temperature and humidity changes, which can result in cracks and uneven surfaces, adding to its authenticity and character.

## Designer: Dimensions: Weight: Ship Via: UPC Number: Assembly Instructions:

18 W X 22 H X 19 D (in) 57 Small Parcel 792977249550 <u>Click Here</u>