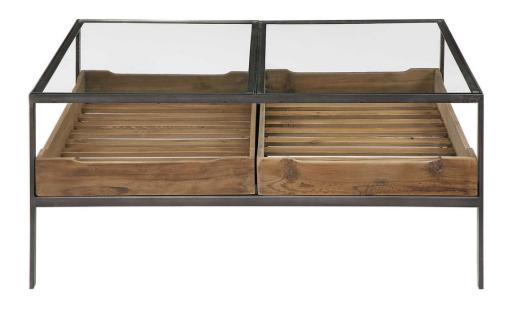

## ITEM #24855

A versatile look for any style space, this functional table features two slide out storage trays constructed from solid reclaimed pine, perfect for storing books or other decorative memorabilia. Iron frame is finished in an aged steel with two drop in tempered glass tops. Solid wood will continue to move with temperature and humidity changes, which can result in small cracks and uneven surfaces, adding to its authenticity and character.