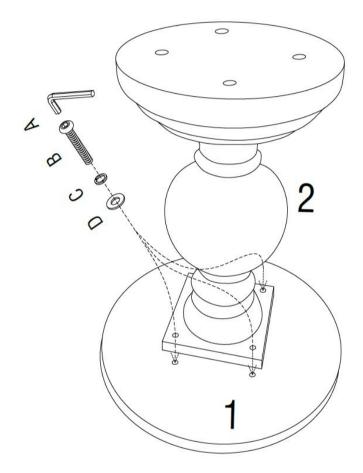

## Parts list

| 1 | Table top | 1pc |
|---|-----------|-----|
| 2 | Base      | 1pc |

| ITEN | <b>V</b> I  | PART NAME | QTY   |
|------|-------------|-----------|-------|
| Α    | Allen       | wrench    | 1 pc  |
| В    | Bolt        |           | 4 pcs |
| С    | Lock washer |           | 4 pcs |
| D    | wash        | ner 🔘     | 4 pcs |

- 1. Turn the tabletop face down on a clean soft surface to avoid scratching the top of the table.
- 2. Attach the base to the table top corners, using flat washers D, lock washers C and bolt B then tighten with wrench E., Then tighten the Bolt B with A wrench.
- 3. Turn the assembled table to the upright position and the assembly is complete.