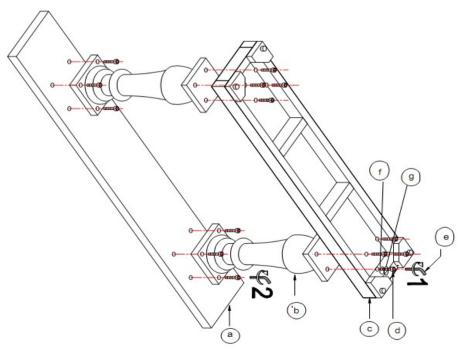

## Parts list

| а | table top | 1pc   |
|---|-----------|-------|
| b | table leg | 2pcs  |
| С | shelf     | 1pc   |
| d | bolt      | 16pcs |

| е | wrench      | 1pc   |
|---|-------------|-------|
| f | washer      | 16pcs |
| g | lock washer | 16pcs |

- 1.Take the parts carefully out of carton, and then place them on a flat and soft surface, making sure that parts will not be damaged.
- 2.Place the table top(a) lay on a flat and soft surface, then put the table leg (b) on the (a), use the wrench(e) to tighten up by bolt (d) and washer(f), lock washer(g).
- 3.Use the same way to assemble the shelf (c)
- 4. Turn over the table and ha assembly is complete.