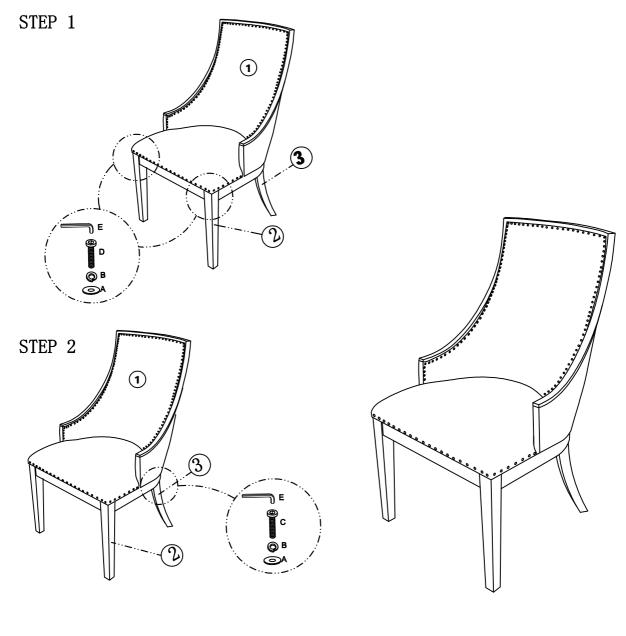

## ITEM: 23481

| PARTS LIST |         |                        |      |    |            |               |      |
|------------|---------|------------------------|------|----|------------|---------------|------|
| NO         | DRAWING | PARTS NAME             | Q'TY | NO | PARTS NAME | DRAWING       | Q'TY |
| Α          | 0       | FLAT WASHER 5/16"*3/4" | 8PCS | 1  | SEAT FRAME | $\mathcal{J}$ | 1PC  |
| В          |         | LOCK WASHER 5/16"      | 8PCS |    |            |               | 1. 0 |
| С          | (3)     | BOLTS DIA 5/16"*2"     | 4PCS | 2  | FRONT LEG  |               | 2PCS |
| D          | (1)     | BOLTS DIA 5/16"*2-1/2" | 4PCS |    |            |               |      |
| Е          |         | ALLEN WRENCH 5/16"     | 1PC  | 3  | BACK LEG   |               | 2PCS |

## ASSEMBLY BOLTS MAY NEED TIGHTEND AFTER USE

To avoid wobbly product , please follow below steps to assemble:

- 1) Attach the legs.Do not completely tighten the bolts that hold the legs.
- 2) Set the chair on the floor to level and then finish tightening the leg bolts.