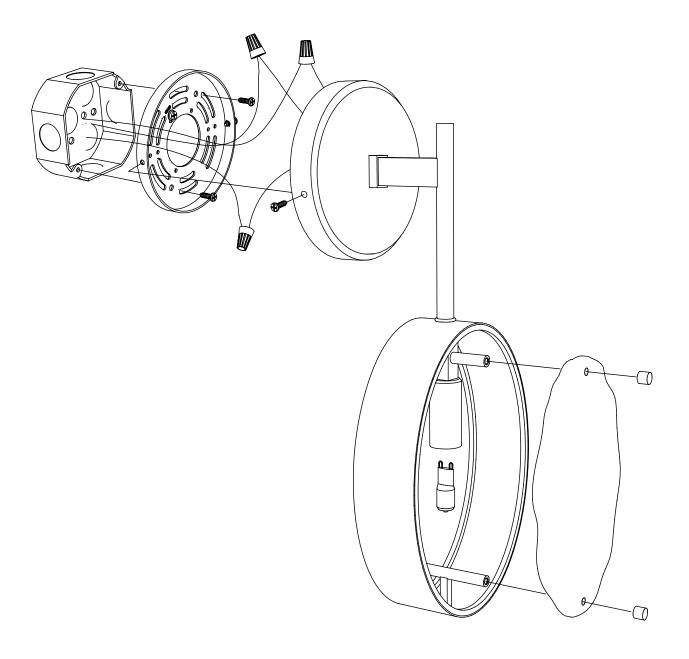

### **ASSEMBLY INSTRUCTIONS**

- 1. Install light bulbs and glass pieces.
- 2. Sconce can be mount up or down, align to your preference.

## Installation (see Fig.A)

- 1. Disconnect power at main electrical panel before installation.
- 2. Guide fixture wires through hole in center of mounting plate.
- 3. Follow wiring instructions carefully (listed below).
- 4. Attach mounting plate to outlet box using box screws provided with outlet box.
- 5. Mount fixture by aligning mounting holes in **canopy** with **mounting screws**. Tighten to firmly hold **canopy** in place against wall.

## Wiring (see Fig.B)

- Split the conductors of the **fixture wire** about 4 inches. Being carefull not to expose any of the wire inside of the insulation.
- Connect the fixture ground wire to the outlet box ground wire using wirenut (not provided). Connect outlet box ground wire to mounting plate with GREEN hex-head ground screw to tapped hole in mounting plate marked "GND".
- Connect the half of the fixture wire that is white, marked, or has a ribbed surface to the outlet box supply wire (WHITE). Connect the other half of the fixture wire that is black, unmarked, or has a smooth surface to the outlet box supply wire (BLACK or RED). Use wirenuts provided.
- 4. Spread the electrical splices so that the black wire are on one side of the **outlet box** and the white wire are on the other side.