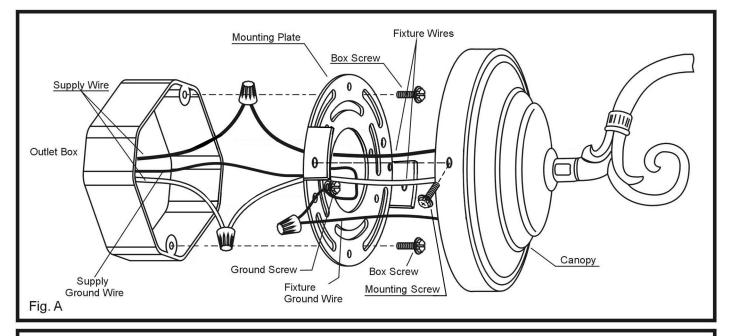

## Installation (see Fig.A)

- 1. Disconnect power at main electrical panel before installation.
- 2. Guide fixture wires through hole in center of mounting plate.
- 3. Follow wiring instructions carefully (listed below).
- 4. Attach mounting plate to outlet box using box screws provided with outlet box.
- 5. Mount fixture by aligning mounting holes in **canopy** with **mounting screws**. Tighten to firmly hold **canopy** in place against wall.

## Wiring (see Fig.B)

- Split the conductors of the **fixture wire** about 4 inches. Being carefull not to expose any of the wire inside of the insulation.
- Connect the fixture ground wire to the outlet box ground wire using wirenut (not provided). Connect outlet box ground wire to mounting plate with GREEN hex-head ground screw to tapped hole in mounting plate marked "GND".
- Connect the half of the fixture wire that is white, marked, or has a ribbed surface to the outlet box supply wire (WHITE). Connect the other half of the fixture wire that is black, unmarked, or has a smooth surface to the outlet box supply wire (BLACK or RED). Use wirenuts provided.
- 4. Spread the electrical splices so that the black wire are on one side of the **outlet box** and the white wire are on the other side.