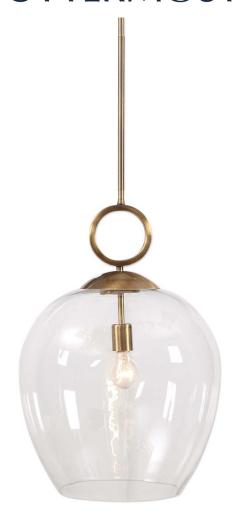

## CALIX, 1 LT. PENDANT

ITEM #22127

Simple elegance best describes the extra-large clear blown glass on this transitional pendant. Calix features an aged brass metal finish which has an ombre effect giving a deeper hue of antique darkening to some areas and brightening on others. The large circle accent above the glass adds a bold graphic element. 1-100 watt max Edison socket. Includes 15'wire, and 3-12" stems & 1-6" stem for adjustable installation.