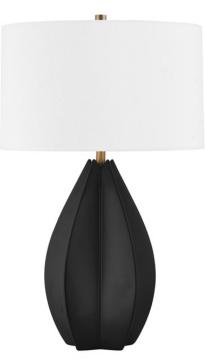

# MINERAL PTL8426-PBR/CBX

Mineral's gorgeous curves and natural silhouette were inspired by the distinctive ridges of the star fruit. The Ceramic Black Oxide finish accentuates the sleek, smooth shape and is in stark contrast to the white linen shade. The universally appealing combination of black, white and Patina Brass make this table lamp extremely usable in a variety of spaces and interior styles.

#### **FINISHES**

PATINA BRASS (PBR)

#### DIMENSIONS

Height 25.75" Width 16.00" Minimum Height 0.00" Maximum Height 0.00" Canopy/Backplate 4.50" Hanging Type Weight 16.00lb

#### **GLASS/SHADES**

Material LINEN Attachment Color WHITE