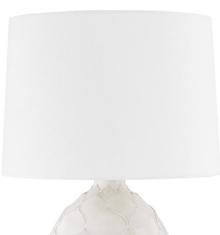

### PTL8224-PBR/CRW

Drawing inspiration from nature, the gorgeous symmetrical shapes on Gardena's ceramic base are reminiscent of the outer layers of the dragon fruit. The Ceramic Reactive White glaze adds shine and creates a beautiful natural edging that feels elevated and earthy. A white linen shade pairs perfectly with the clean, fresh look.

## **GLASS/SHADES**

Material LINEN

Attachment

Color WHITE