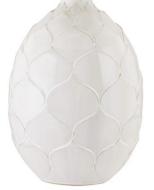

### PTL8224-PBR/CRW

Drawing inspiration from nature, the gorgeous symmetrical shapes on Gardena's ceramic base are reminiscent of the outer layers of the dragon fruit. The Ceramic Reactive White glaze adds shine and creates a beautiful natural edging that feels elevated and earthy. A white linen shade pairs perfectly with the clean, fresh look.

### **FINISHES**

PATINA BRASS (PBR)