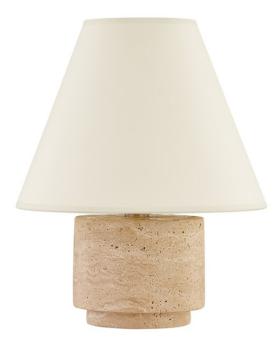

# BRONTE PTL8015-PBR

A tapered paper shade beautifully frames Bronte's natural travertine base, directing light down and around to highlight its organic texture and markings. A Patina Brass accent gives this earthy table lamp a hint of sophisticated detailing.