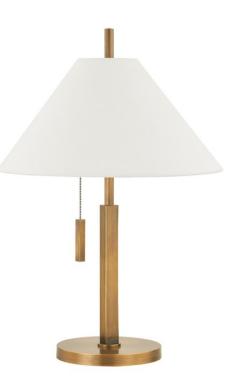

Clic is classic and tailored. An extruded square body set atop a circular base extends into a slim pole that pierces through a tapered, off-white linen shade to create a layering of simple geometry. The pull chain adds a stylish and functional detail, while the all-over Patina Brass finish contributes to the sophistication of this collection. Clic is available as a floor and table lamp.

## **FINISHES**

PATINA BRASS (PBR)

## DIMENSIONS

Height 22.25" Width 0.00" Minimum Height 0.00" Maximum Height 0.00" Canopy/Backplate 0.00" Hanging Type Weight 0.00lb