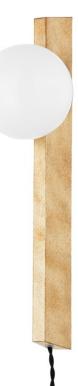

BRISBANE PTL4219-VGL

The simple geometry of the slim, rectangular backplate and the opal glossy glass globe give this sleek portable wall sconce an understated look that makes a big impact. The black twisted cord at the bottom adds movement while complementing the Graphite finish and contrasting with the Vintage Gold Leaf.

# FINISHES

VINTAGE GOLD LEAF (VINTAGE GOLD LEAF)