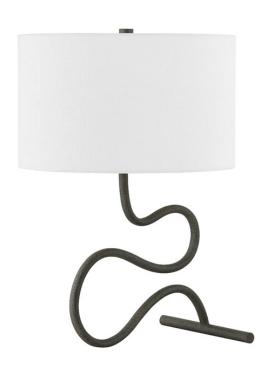

## PTL3822-FRN

A sweeping piece of forged French Iron forms the slender curved body of this sculptural table lamp. Pairing it with a traditional drum shade in off-white linen brings a sense of the familiar to this unique design. Molly manages to feel whimsical yet has a sophisticated art-like quality at the same time.

### **FINISHES**

FRENCH IRON (FRENCH IRON)

## **GLASS/SHADES**

Material LINEN

Attachment

Color OFF WHITE